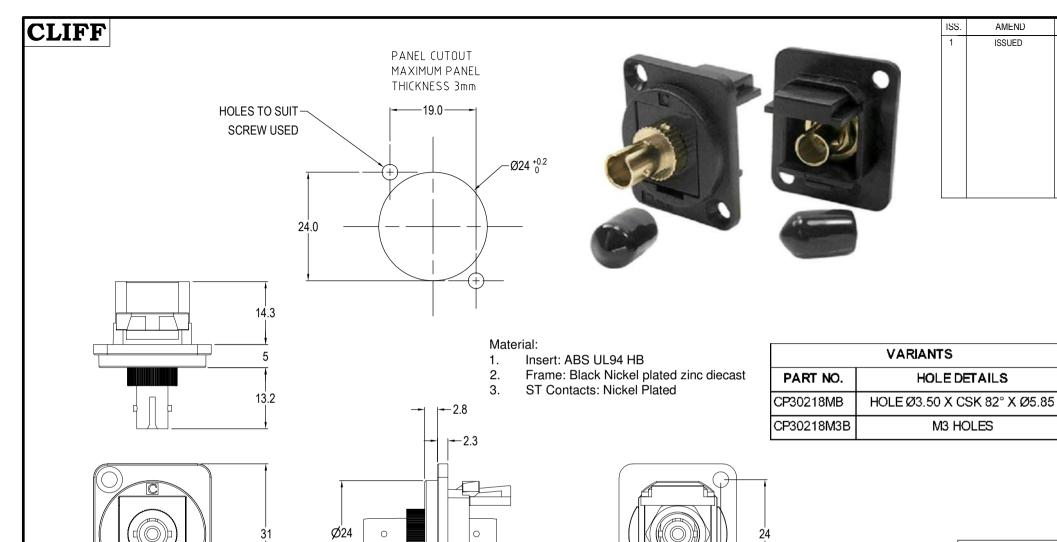

## RoHS. **V**COMPLIANT

11/05/18

**TOLERANCE** NO DEC. PLACE ±

1 DEC. PLACE ±

2 DEC. PLACE ±

HOLE Ø ±

ANGLES ± UNLESS

OTHERWISE STATED

THE CONTENTS OF THIS DOCUMENT MUST NOT BE COPIED OR DISCLOSED TO A 3rd PARTY WITHOUT WRITTEN PERMISSION OF CLIFF UK.  $\odot~2018$ 

DIMENSIONS IN MILLIMETERS UNLESS OTHERWISE STATED. WORK TO DIMENSIONS. REMOVE ALL BURRS. IF IN DOUBT ASK. See Notes MATERIAL:

See Notes DRAWN: T.J.O. APPROVED: D.P.J.

-2 HOLES: Ø3.5mm CSK 82° x Ø5.85

M3 VERSION HAS M3 THREAD HOLES.

TITLE: METAL FEED THROUGH ST FIBRE - BLACK

3rd ANGLE PROJECTION:

CP30218MB DRWG. No.

FORM: A4DRWGF