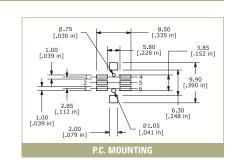

## HOW TO ORDER

Example Ordering Number

JS-1200-A-A-Q

**FEATURES & BENEFITS** 

Available with or without mounting

► Designed for SMT applications

► 5-position joystick switch

that require navigation