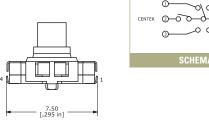

#### **JS 1200**

| Circuit |
|---------|
| 5 = 1   |
| 5 = 4   |
| 5 = 6   |
| 5 = 3   |
| 5 = 2   |
|         |

О соммом

Phone: 800-867-2717 Fax: 763-531-8235