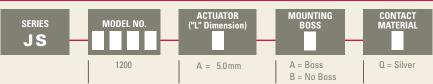

## HOW TO ORDER

Example Ordering Number

JS-1200-A-A-Q

**FEATURES & BENEFITS** 

Available with or without mounting

► Designed for SMT applications

► 5-position joystick switch

that require navigation