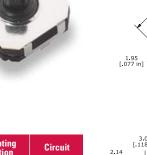

#### APPLICATIONS/MARKETS

- Consumer electronics where user interface is needed
- ► Handheld instrumentation
- ► Navigation
- ► Telecommunication

| SPECIFICATIONS         |                                                  |
|------------------------|--------------------------------------------------|
| Contact Rating:        | 20mA @ 12 VDC                                    |
| Life Expectancy:       | 200,000 actuations in any direction (X, Y, or Z) |
| Contact Resistance:    | 500mΩ                                            |
| Insulation Resistance: | 100ΜΩ                                            |
| Dielectric Strength:   | 100 VAC                                          |
| Operating Temperature: | -25°C to 70°C                                    |
| Travel:                | Push: 0.15 ±.01mm<br>Tilt: .20 ±.01, (3.5+5/-1°) |

#### **JS 1200**

| Circuit |
|---------|
| 5 = 1   |
| 5 = 4   |
| 5 = 6   |
| 5 = 3   |
| 5 = 2   |
|         |

О соммом

Phone: 800-867-2717 Fax: 763-531-8235