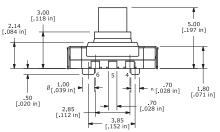

#### APPLICATIONS/MARKETS

- Consumer electronics where user interface is needed
- ► Handheld instrumentation
- ► Navigation
- ► Telecommunication

| SPECIFICATIONS         |                                                  |
|------------------------|--------------------------------------------------|
| Contact Rating:        | 20mA @ 12 VDC                                    |
| Life Expectancy:       | 200,000 actuations in any direction (X, Y, or Z) |
| Contact Resistance:    | 500mΩ                                            |
| Insulation Resistance: | 100ΜΩ                                            |
| Dielectric Strength:   | 100 VAC                                          |
| Operating Temperature: | -25°C to 70°C                                    |
| Travel:                | Push: 0.15 ±.01mm<br>Tilt: .20 ±.01, (3.5+5/-1°) |