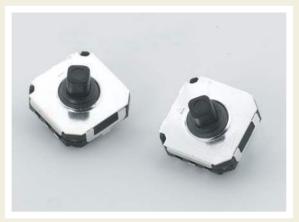

### NAVIGATION SWITCHES - MULTI-DIRECTIONAL

#### APPLICATIONS/MARKETS

- Consumer electronics where user interface is needed
- ► Handheld instrumentation
- ► Navigation
- ► Telecommunication

| SPECIFICATIONS         |                                                  |
|------------------------|--------------------------------------------------|
| Contact Rating:        | 20mA @ 12 VDC                                    |
| Life Expectancy:       | 200,000 actuations in any direction (X, Y, or Z) |
| Contact Resistance:    | 500mΩ                                            |
| Insulation Resistance: | 100ΜΩ                                            |
| Dielectric Strength:   | 100 VAC                                          |
| Operating Temperature: | -25°C to 70°C                                    |
| Travel:                | Push: 0.15 ±.01mm<br>Tilt: .20 ±.01, (3.5+5/-1°) |