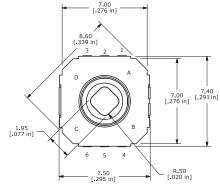

#### APPLICATIONS/MARKETS

- Consumer electronics where user interface is needed
- ► Handheld instrumentation
- ► Navigation
- ► Telecommunication

| SPECIFICATIONS         |                                                  |
|------------------------|--------------------------------------------------|
| Contact Rating:        | 20mA @ 12 VDC                                    |
| Life Expectancy:       | 200,000 actuations in any direction (X, Y, or Z) |
| Contact Resistance:    | 500mΩ                                            |
| Insulation Resistance: | 100ΜΩ                                            |
| Dielectric Strength:   | 100 VAC                                          |
| Operating Temperature: | -25°C to 70°C                                    |
| Travel:                | Push: 0.15 ±.01mm<br>Tilt: .20 ±.01, (3.5+5/-1°) |