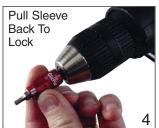

#### Reduces Down Time • Increases Productivity

#### ClicFix!

Finally a true one handed quick change bit holder

|        | _       | _        |     |      |          |      |  |
|--------|---------|----------|-----|------|----------|------|--|
| 714    | ClicFix |          |     |      |          |      |  |
| Item   | 0       | <b>‡</b> | === | ===  | <b>←</b> |      |  |
| No.    | Size    | Size     | mm  | Inch | lbs.     | pkg. |  |
| 714 90 | 1/4"    | 1/4"     | 60  | 2.4  | .07      | 1    |  |
| 714 91 | 1/4"    | 1/4"     | 75  | 2.9  | .07      | 1    |  |
|        |         |          |     |      |          |      |  |