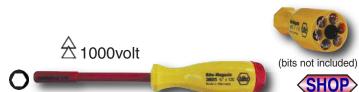

Insulation meets ASTM & IEC specifications

380 25 Magnetic Bit Holder, 1/4", Wiha-Powerhandle, Insulated,

impact resistant. Snap-lock rotatable cap. Chambered bit holder equipped with transparent selector for easy selection of bits. 1/4" bit holder, shielded, magnetic, holds bit and screw. Cavity holds up to 6 bits.

| Item   | 0    |     |      | === | =    | •••  |      |  |
|--------|------|-----|------|-----|------|------|------|--|
| No.    | Size | mm  | Inch | mm  | Inch | lbs. | pkg. |  |
| 380 25 | 1/4" | 120 | 4.7  | 230 | 9.0  | .26  | 1    |  |