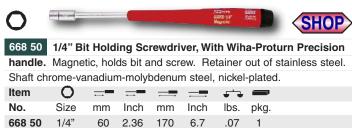

### Wiha Bit Holders

326 50 Retaining Ring Bit Holding Screwdriver, With Wiha-

SoftFinish® Handle Blade high alloy CVM steel, hardened, black finish. Insulation molded directly onto blade. Holds 1/4" drive bits.

| Item   | 0    |     |      | ==  | ==   | •    |      |  |
|--------|------|-----|------|-----|------|------|------|--|
| No.    | Size | mm  | Inch | mm  | Inch | lbs. | pkg. |  |
| 326 50 | 1/4" | 120 | 4.9  | 240 | 9.4  | .23  | 1    |  |