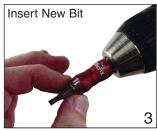

#### Reduces Down Time • Increases Productivity

#### ClicFix!

Finally a true one handed quick change bit holder

|        | _       | _        |     |      |          |      |  |
|--------|---------|----------|-----|------|----------|------|--|
| 714    | ClicFix |          |     |      |          |      |  |
| Item   | 0       | <b>‡</b> | === | ===  | <b>←</b> |      |  |
| No.    | Size    | Size     | mm  | Inch | lbs.     | pkg. |  |
| 714 90 | 1/4"    | 1/4"     | 60  | 2.4  | .07      | 1    |  |
| 714 91 | 1/4"    | 1/4"     | 75  | 2.9  | .07      | 1    |  |
|        |         |          |     |      |          |      |  |