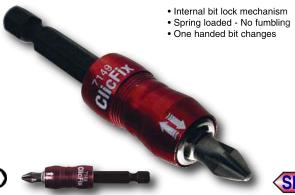

#### Reduces Down Time • Increases Productivity

#### ClicFix!

Finally a true one handed quick change bit holder

|        | _       | _        |     |      |          |      |  |
|--------|---------|----------|-----|------|----------|------|--|
| 714    | ClicFix |          |     |      |          |      |  |
| Item   | 0       | <b>‡</b> | === | ===  | <b>←</b> |      |  |
| No.    | Size    | Size     | mm  | Inch | lbs.     | pkg. |  |
| 714 90 | 1/4"    | 1/4"     | 60  | 2.4  | .07      | 1    |  |
| 714 91 | 1/4"    | 1/4"     | 75  | 2.9  | .07      | 1    |  |
|        |         |          |     |      |          |      |  |