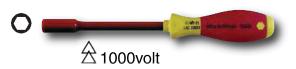

### Wiha Bit Holders

326 50 Retaining Ring Bit Holding Screwdriver, With Wiha-

SoftFinish® Handle Blade high alloy CVM steel, hardened, black finish. Insulation molded directly onto blade. Holds 1/4" drive bits.

| Item   | 0    |     |      | ==  | ==   | •    |      |  |
|--------|------|-----|------|-----|------|------|------|--|
| No.    | Size | mm  | Inch | mm  | Inch | lbs. | pkg. |  |
| 326 50 | 1/4" | 120 | 4.9  | 240 | 9.4  | .23  | 1    |  |