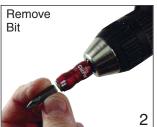

#### Reduces Down Time • Increases Productivity

#### ClicFix!

Finally a true one handed quick change bit holder

|        | _       | _        |     |      |          |      |  |
|--------|---------|----------|-----|------|----------|------|--|
| 714    | ClicFix |          |     |      |          |      |  |
| Item   | 0       | <b>‡</b> | === | ===  | <b>←</b> |      |  |
| No.    | Size    | Size     | mm  | Inch | lbs.     | pkg. |  |
| 714 90 | 1/4"    | 1/4"     | 60  | 2.4  | .07      | 1    |  |
| 714 91 | 1/4"    | 1/4"     | 75  | 2.9  | .07      | 1    |  |
|        |         |          |     |      |          |      |  |