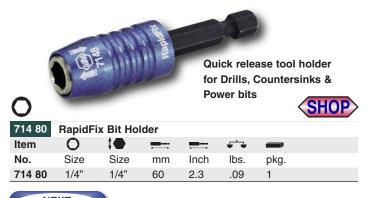

#### ClicFix!

Finally a true one handed quick change bit holder

|        | _       | _        |     |      |          |      |  |
|--------|---------|----------|-----|------|----------|------|--|
| 714    | ClicFix |          |     |      |          |      |  |
| Item   | 0       | <b>‡</b> | === | ===  | <b>←</b> |      |  |
| No.    | Size    | Size     | mm  | Inch | lbs.     | pkg. |  |
| 714 90 | 1/4"    | 1/4"     | 60  | 2.4  | .07      | 1    |  |
| 714 91 | 1/4"    | 1/4"     | 75  | 2.9  | .07      | 1    |  |
|        |         |          |     |      |          |      |  |