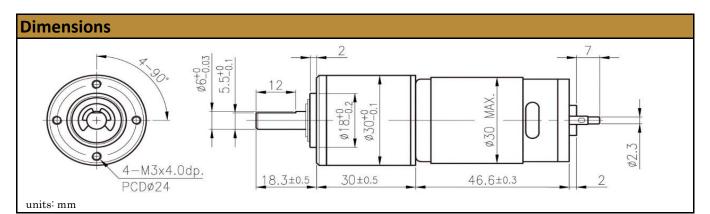

## ø30mm Planetary Gear Motor Carbon - Brushed

MOT-IG30GM-1:19

Our Planetary Gear Motors are an inline solution providing excellent torque output at various speeds. They are best for intermittent duty operation. With endless performance combinations, we have a fully tailored gear motor solution for you.