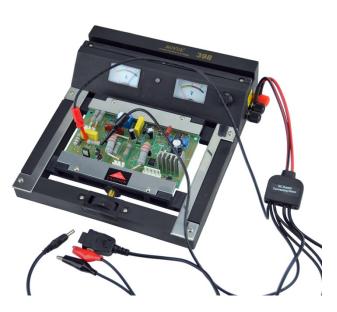

## **Product Description**

The 398 working platform serves as the perfect soldering companion with its integrated power source, adjustable from 0-15 volts. Its space saving design and easy operation will make it a staple on your workbench!

## **Key Features**

- Constant voltage output of 0-15V.
- Adopts a closed circuit that protects from power source and circuit board damages.
- Main platform constructed of anti-static materials.
- High-ratio step-less PCB clamp screw.