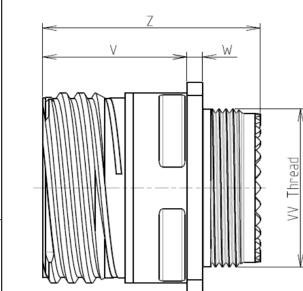

## CHARACTERISTICS

4

ω

 $\sim$ 

\_

| ב   ב                                                                                                                              | -m                                                                                                                                                                    |                                                                                                                                                                                                                                                                                                                                                                                                                                                                                                                                                                                                                                                                                                                                                                                                                                                                                                                                                                                                                                                                                                                                                                                                                                                                                                                                                                                                                                                                                                                                                                                                                                                                                                                                                                                                                                                                                                                                                                                                                                                                                                                | _ |
|------------------------------------------------------------------------------------------------------------------------------------|-----------------------------------------------------------------------------------------------------------------------------------------------------------------------|----------------------------------------------------------------------------------------------------------------------------------------------------------------------------------------------------------------------------------------------------------------------------------------------------------------------------------------------------------------------------------------------------------------------------------------------------------------------------------------------------------------------------------------------------------------------------------------------------------------------------------------------------------------------------------------------------------------------------------------------------------------------------------------------------------------------------------------------------------------------------------------------------------------------------------------------------------------------------------------------------------------------------------------------------------------------------------------------------------------------------------------------------------------------------------------------------------------------------------------------------------------------------------------------------------------------------------------------------------------------------------------------------------------------------------------------------------------------------------------------------------------------------------------------------------------------------------------------------------------------------------------------------------------------------------------------------------------------------------------------------------------------------------------------------------------------------------------------------------------------------------------------------------------------------------------------------------------------------------------------------------------------------------------------------------------------------------------------------------------|---|
|                                                                                                                                    | S<br>R1<br>R2<br>V<br>V<br>V<br>V<br>V<br>V<br>V<br>V<br>V<br>V<br>V<br>V<br>V<br>V<br>V<br>V<br>V<br>V                                                               | Image: Note of the second se | 4 |
| CHARACTERISTICS<br>-Standard : Based on MIL-DTL-38999 Series III                                                                   | Keying Shown as example Connector dimension Dim Nominal                                                                                                               |                                                                                                                                                                                                                                                                                                                                                                                                                                                                                                                                                                                                                                                                                                                                                                                                                                                                                                                                                                                                                                                                                                                                                                                                                                                                                                                                                                                                                                                                                                                                                                                                                                                                                                                                                                                                                                                                                                                                                                                                                                                                                                                |   |
| -Shell Material : Stainless Steel<br>-Shell Plating : Passivated<br>-Insulator : Thermoplastic<br>-Contacts : Copper Alloy         | P         3.25±0.2           PP         4.93±0.2           R1         23.01           R2         20.62           S         28.6±0.3           V         20.83+0/-1.25 | SOURIAU shall not be liable for any non-conformity or damage<br>due to a use of the Products which does not comply with<br>the Specifications issued by either of the Parties or by a third party<br>(professional recommendation, technical notice.)                                                                                                                                                                                                                                                                                                                                                                                                                                                                                                                                                                                                                                                                                                                                                                                                                                                                                                                                                                                                                                                                                                                                                                                                                                                                                                                                                                                                                                                                                                                                                                                                                                                                                                                                                                                                                                                          |   |
| -Seals & Grommet : Silicon Elastomer<br>-Contact Plating : Gold over copper Alloy 0.8μm minimum<br>-Durability : 500 Mating cycles | W         2.1/2.5           Z         31.5 Max           VV THREAD         M18x1-6g                                                                                   | Country       Jurisdiction & Control List         FR       Not Listed         PN: 8D013K03SB                                                                                                                                                                                                                                                                                                                                                                                                                                                                                                                                                                                                                                                                                                                                                                                                                                                                                                                                                                                                                                                                                                                                                                                                                                                                                                                                                                                                                                                                                                                                                                                                                                                                                                                                                                                                                                                                                                                                                                                                                   | 2 |
| -Delivered with Souriau contacts and Accessories<br>-Temperature Range : -65°C to +200°C<br>-Salt Spray : 500 hours                |                                                                                                                                                                       | A 15-10-2016 First Release                                                                                                                                                                                                                                                                                                                                                                                                                                                                                                                                                                                                                                                                                                                                                                                                                                                                                                                                                                                                                                                                                                                                                                                                                                                                                                                                                                                                                                                                                                                                                                                                                                                                                                                                                                                                                                                                                                                                                                                                                                                                                     |   |
| BASIC SERIES: 8D 0 - 13 K                                                                                                          | 03 S B                                                                                                                                                                | ISS     DATE     Latest modification - by     MOD N°       Designed By:     Date:     CUSTOMER DRAWING       TITLE     Stainless Steel Receptacle 8D series       SCALE     General linear     NPRDS / PROJECT       Tolerances:     OFF                                                                                                                                                                                                                                                                                                                                                                                                                                                                                                                                                                                                                                                                                                                                                                                                                                                                                                                                                                                                                                                                                                                                                                                                                                                                                                                                                                                                                                                                                                                                                                                                                                                                                                                                                                                                                                                                       |   |
| SHELL TYPE : Square Flange Receptacle         CONTACT TYPE : Standard Crimp Contact         SHELL SIZE : 13                        | ORIENTAT<br>CONTACT TYPE : SOCKET(500 M                                                                                                                               | ATION : B<br>Matings) NA ± <b>859</b><br>This document is the property of SOURIAU<br>it must not be reproduced or communicated without permission                                                                                                                                                                                                                                                                                                                                                                                                                                                                                                                                                                                                                                                                                                                                                                                                                                                                                                                                                                                                                                                                                                                                                                                                                                                                                                                                                                                                                                                                                                                                                                                                                                                                                                                                                                                                                                                                                                                                                              | 1 |
| PLATING : K = Passivated                                                                                                           | F E                                                                                                                                                                   | T:13-03FORMATSOURIAU DRG N°SHEETA38D013K03SB-C1/2DCBA                                                                                                                                                                                                                                                                                                                                                                                                                                                                                                                                                                                                                                                                                                                                                                                                                                                                                                                                                                                                                                                                                                                                                                                                                                                                                                                                                                                                                                                                                                                                                                                                                                                                                                                                                                                                                                                                                                                                                                                                                                                          |   |