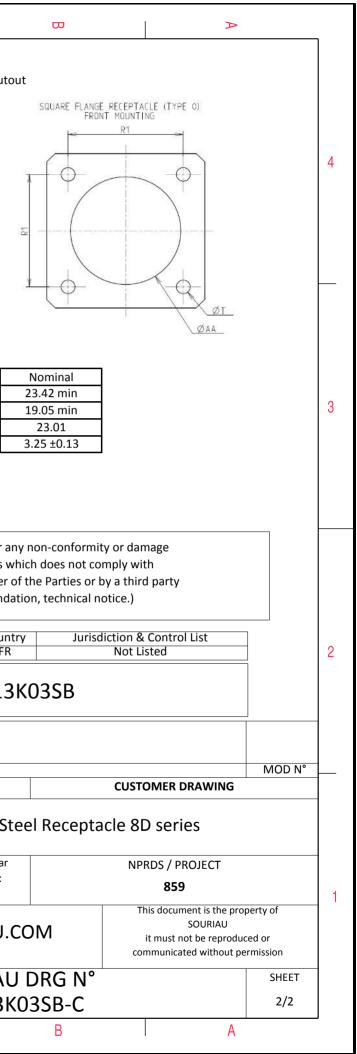

|          |                    | ര                                                                                                              | н <b>г</b> | m |                         | 0                                                                  |                                   |
|----------|--------------------|----------------------------------------------------------------------------------------------------------------|------------|---|-------------------------|--------------------------------------------------------------------|-----------------------------------|
|          |                    | Contact Layout                                                                                                 |            |   |                         |                                                                    | Panel Cutou                       |
| 4        |                    | 03<br>()<br>()<br>()<br>()<br>()<br>()<br>()<br>()<br>()<br>()<br>()<br>()<br>()                               |            |   | Λ<br>Σ                  | SQUARE FLANGE RECEPTACLE (TYPE O<br>REAR MOUNTING                  |                                   |
|          | Ctc<br>A<br>B<br>C | 13-03           X         Y           2.39         1.47           0         -2.79           -2.39         1.47 |            |   | ¥                       |                                                                    | im                                |
| ى<br>ن   |                    |                                                                                                                |            |   |                         | Ø<br>Ø/<br>R<br>Ø                                                  | 4A<br>1                           |
|          | -                  |                                                                                                                |            |   |                         | SOURIAU shall not be                                               | liable for an                     |
|          |                    |                                                                                                                |            |   |                         | due to a use of the<br>the Specifications issue<br>(professional r | e Products wh<br>ed by either of  |
| N        |                    |                                                                                                                |            |   | [                       |                                                                    | Countr<br>FR                      |
|          |                    |                                                                                                                |            |   |                         | PN:                                                                | 8D013                             |
|          |                    |                                                                                                                |            |   | A 15-10-                | 2016 First Release                                                 |                                   |
|          |                    |                                                                                                                |            |   | ISS DAT<br>Designed By: | E Latest modification - by<br>Date:                                | ý                                 |
|          |                    |                                                                                                                |            |   | TITLE                   | Sta                                                                | ainless Ste                       |
| <u> </u> |                    |                                                                                                                |            |   | SCALE<br>NA             |                                                                    | eneral linear<br>Tolerances:<br>± |
|          |                    |                                                                                                                |            |   | SOURI                   | WWW.SO                                                             | URIAU.C                           |
|          |                    |                                                                                                                |            | _ | FORMAT<br>A3            |                                                                    | DURIAU<br>3D013K                  |
| l        | Н                  | G                                                                                                              | F          | E | D                       | С                                                                  |                                   |