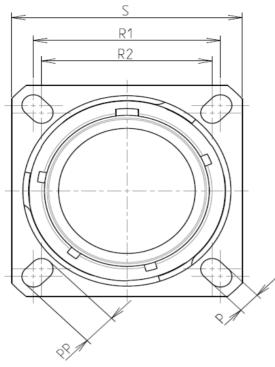

## CHARACTERISTICS

4

ω

 $\sim$ 

\_

| ב   ב                                                                                                                              | -m                                                                                                                                                                    |                                                                                                                                                                                                                                                                                                                                                                                                                                                                                                                                                                                                                                                                                                                                                                                                                                                                                                                                                                                                                                                                                                                                                                                                                                                                                                                                                                                                                                                                                                                                                                                                                                                                                                                                                                                                                                                                                                                                                                                                                                                                                                                | _ |
|------------------------------------------------------------------------------------------------------------------------------------|-----------------------------------------------------------------------------------------------------------------------------------------------------------------------|----------------------------------------------------------------------------------------------------------------------------------------------------------------------------------------------------------------------------------------------------------------------------------------------------------------------------------------------------------------------------------------------------------------------------------------------------------------------------------------------------------------------------------------------------------------------------------------------------------------------------------------------------------------------------------------------------------------------------------------------------------------------------------------------------------------------------------------------------------------------------------------------------------------------------------------------------------------------------------------------------------------------------------------------------------------------------------------------------------------------------------------------------------------------------------------------------------------------------------------------------------------------------------------------------------------------------------------------------------------------------------------------------------------------------------------------------------------------------------------------------------------------------------------------------------------------------------------------------------------------------------------------------------------------------------------------------------------------------------------------------------------------------------------------------------------------------------------------------------------------------------------------------------------------------------------------------------------------------------------------------------------------------------------------------------------------------------------------------------------|---|
|                                                                                                                                    | S<br>R1<br>R2<br>V<br>V<br>V<br>V<br>V<br>V<br>V<br>V<br>V<br>V<br>V<br>V<br>V<br>V<br>V<br>V<br>V<br>V                                                               | Image: Note of the second se | 4 |
| CHARACTERISTICS<br>-Standard : Based on MIL-DTL-38999 Series III                                                                   | Keying Shown as example Connector dimension Dim Nominal                                                                                                               |                                                                                                                                                                                                                                                                                                                                                                                                                                                                                                                                                                                                                                                                                                                                                                                                                                                                                                                                                                                                                                                                                                                                                                                                                                                                                                                                                                                                                                                                                                                                                                                                                                                                                                                                                                                                                                                                                                                                                                                                                                                                                                                |   |
| -Shell Material : Stainless Steel<br>-Shell Plating : Passivated<br>-Insulator : Thermoplastic<br>-Contacts : Copper Alloy         | P         3.25±0.2           PP         4.93±0.2           R1         23.01           R2         20.62           S         28.6±0.3           V         20.83+0/-1.25 | SOURIAU shall not be liable for any non-conformity or damage<br>due to a use of the Products which does not comply with<br>the Specifications issued by either of the Parties or by a third party<br>(professional recommendation, technical notice.)                                                                                                                                                                                                                                                                                                                                                                                                                                                                                                                                                                                                                                                                                                                                                                                                                                                                                                                                                                                                                                                                                                                                                                                                                                                                                                                                                                                                                                                                                                                                                                                                                                                                                                                                                                                                                                                          |   |
| -Seals & Grommet : Silicon Elastomer<br>-Contact Plating : Gold over copper Alloy 0.8μm minimum<br>-Durability : 500 Mating cycles | W         2.1/2.5           Z         31.5 Max           VV THREAD         M18x1-6g                                                                                   | Country       Jurisdiction & Control List         FR       Not Listed         PN: 8D013K03SB                                                                                                                                                                                                                                                                                                                                                                                                                                                                                                                                                                                                                                                                                                                                                                                                                                                                                                                                                                                                                                                                                                                                                                                                                                                                                                                                                                                                                                                                                                                                                                                                                                                                                                                                                                                                                                                                                                                                                                                                                   | 2 |
| -Delivered with Souriau contacts and Accessories<br>-Temperature Range : -65°C to +200°C<br>-Salt Spray : 500 hours                |                                                                                                                                                                       | A 15-10-2016 First Release                                                                                                                                                                                                                                                                                                                                                                                                                                                                                                                                                                                                                                                                                                                                                                                                                                                                                                                                                                                                                                                                                                                                                                                                                                                                                                                                                                                                                                                                                                                                                                                                                                                                                                                                                                                                                                                                                                                                                                                                                                                                                     |   |
| BASIC SERIES: 8D 0 - 13 K                                                                                                          | 03 S B                                                                                                                                                                | ISS     DATE     Latest modification - by     MOD N°       Designed By:     Date:     CUSTOMER DRAWING       TITLE     Stainless Steel Receptacle 8D series       SCALE     General linear     NPRDS / PROJECT       Tolerances:     OFF                                                                                                                                                                                                                                                                                                                                                                                                                                                                                                                                                                                                                                                                                                                                                                                                                                                                                                                                                                                                                                                                                                                                                                                                                                                                                                                                                                                                                                                                                                                                                                                                                                                                                                                                                                                                                                                                       |   |
| SHELL TYPE : Square Flange Receptacle         CONTACT TYPE : Standard Crimp Contact         SHELL SIZE : 13                        | ORIENTAT<br>CONTACT TYPE : SOCKET(500 M                                                                                                                               | ATION : B<br>Matings) NA ± <b>859</b><br>This document is the property of SOURIAU<br>it must not be reproduced or communicated without permission                                                                                                                                                                                                                                                                                                                                                                                                                                                                                                                                                                                                                                                                                                                                                                                                                                                                                                                                                                                                                                                                                                                                                                                                                                                                                                                                                                                                                                                                                                                                                                                                                                                                                                                                                                                                                                                                                                                                                              | 1 |
| PLATING : K = Passivated                                                                                                           | F E                                                                                                                                                                   | T:13-03FORMATSOURIAU DRG N°SHEETA38D013K03SB-C1/2DCBA                                                                                                                                                                                                                                                                                                                                                                                                                                                                                                                                                                                                                                                                                                                                                                                                                                                                                                                                                                                                                                                                                                                                                                                                                                                                                                                                                                                                                                                                                                                                                                                                                                                                                                                                                                                                                                                                                                                                                                                                                                                          |   |