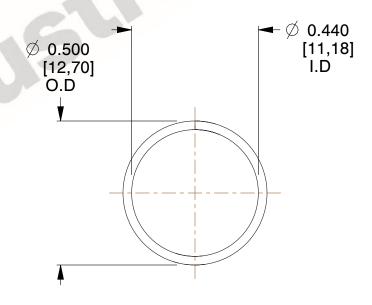

## **NOTES:**

1. Material: Stainless Steel

2. Finish: Glod Irridite

3. Ends: Closed

4. Total Coils: 10.000

Sugg. Max. Deflection: 0.180 (in)
 Sugg. Max. Load: 2.300 (lbs)

7. All Drawing Dimensions are in Inches [mm]