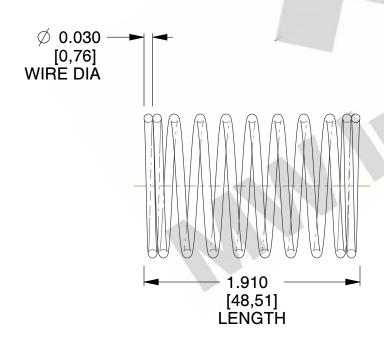

## **NOTES:**

1. Material: Stainless Steel

2. Finish: Glod Irridite

3. Ends: Closed

4. Total Coils: 10.000

Sugg. Max. Deflection: 0.180 (in)
 Sugg. Max. Load: 2.300 (lbs)

7. All Drawing Dimensions are in Inches [mm]