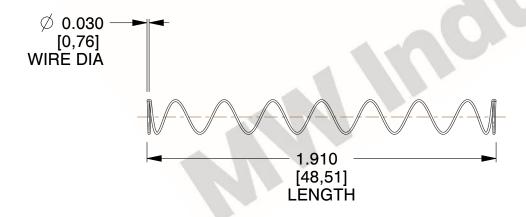

## **NOTES:**

1. Material : Spring Steel 2. Finish: Glod Irridite

3. Ends: Closed

4. Total Coils: 10.000

5. Sugg. Max. Deflection: 4.100 (in) 6. Sugg. Max. Load : 2.300 (lbs)

7. All Drawing Dimensions are in Inches [mm]