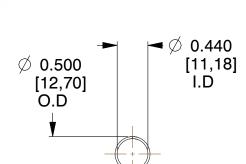

## **NOTES:**

1. Material : Spring Steel 2. Finish: Glod Irridite

3. Ends: Closed

4. Total Coils: 10.000

5. Sugg. Max. Deflection: 4.100 (in) 6. Sugg. Max. Load : 2.300 (lbs)

7. All Drawing Dimensions are in Inches [mm]