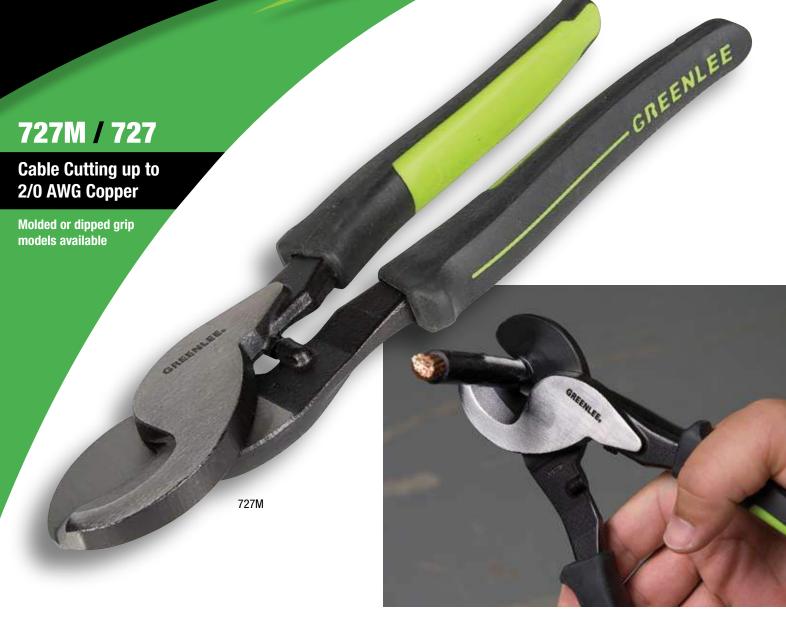

## Easy Cutting - Two Comfort Levels

The Greenlee 727 cable cutter now comes in two versions. The standard 727 has the familiar PVC handle grips. The new 727M is the same high performance tool with custom molded grips. These new molded grips feature a hard underside for strength and a soft, slip-resistant, ergonomic outside for increased comfort. Also, the extra width of this grip provides a larger load bearing area that makes cable cutting even easier. Feel the difference that the softer, wider grips make.

Both tools use the same forged steel blanks that are heat treated and precision ground to provide long life and easy cutting. In fact, compared to other brands similar tools, the 727 requires the least handle effort available. These tools easily cut copper and aluminum cables up to 2/0 AWG (70 mm<sup>2</sup>).

## **Features**

- Made of heavy-duty forged steel
- Precision ground and heat treated blades for long life and easy cutting
- Rust-resistant black oxide finish
- Hot riveted joint provides a smooth opening and closing action
- 727 PVC handle grips
- 727M Molded comfort handle grips