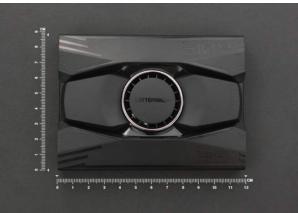

## **SPECIFICATION**

Compatibility: LattePanda Alpha & Delta

Material: ABS+PC

• Dimensions: 120\*87\*26 mm/4.7\*3.4\*1.0 Inch

• Weight: 100g