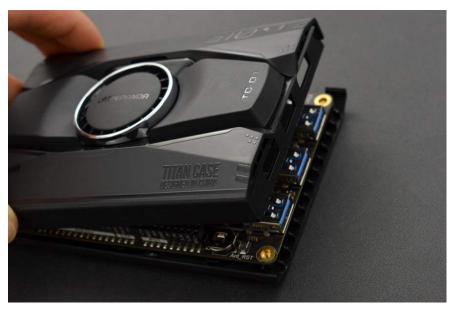

### Two Models, Balancing Extensibility And Integrity

Invisible quick-release cover design. A complete computer after fastening, or an open hardware development platform after quick disassembling.