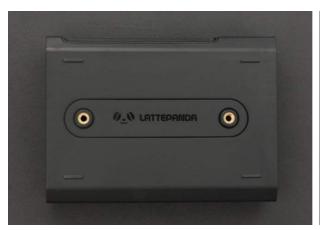

### Two Models, Balancing Extensibility And Integrity

Invisible quick-release cover design. A complete computer after fastening, or an open hardware development platform after quick disassembling.

#### **Perfect Protection**

High-strength engineering plastic effectively protects the internal precise electronic components from accidental falls and static damage in complex development environment.