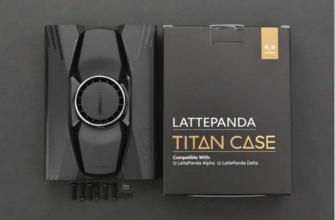

# Titan Case for LattePanda Alpha&Delta

SKU:FIT0550

Note: Titan case is design for LattePanda Alpha & Delta not compatible with LattePanda V1.0

lattepanda alpha accessories - Titan Case, Streaming Cable, and 7 inch EDP display