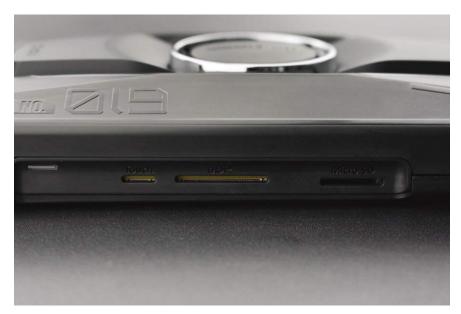

## **FEATURES**

- Protect components
- Easy to assemble
- All interface reserved

## **SPECIFICATION**

Compatibility: LattePanda Alpha & Delta

Material: ABS+PC

• Dimensions: 120\*87\*26 mm/4.7\*3.4\*1.0 Inch

• Weight: 100g