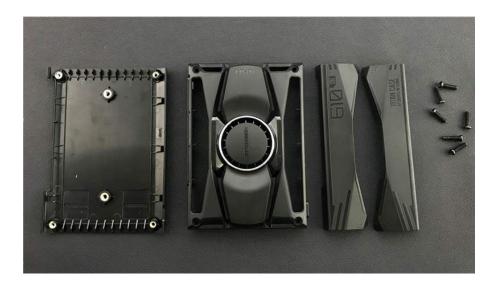

# Titan Case for LattePanda Alpha&Delta

SKU:FIT0550

### **Dedicated Design, Superior Texture**

Titan case uses conflict aesthetics to combine functional design considerations with scifi elements. Understated color selection and layered surface treatment technology create a kind of design, flat but with unlimited potential.



### Two Models, Balancing Extensibility And Integrity

Invisible quick-release cover design. A complete computer after fastening, or an open hardware development platform after quick disassembling.



#### **Perfect Protection**

High-strength engineering plastic effectively protects the internal precise electronic components from accidental falls and static damage in complex development environment.



Note: Titan case is design for LattePanda Alpha & Delta not compatible with LattePanda V1.0

lattepanda alpha accessories - Titan Case, Streaming Cable, and 7 inch EDP display

## **FEATURES**

- Protect components
- Easy to assemble
- All interface reserved

## **SPECIFICATION**

Compatibility: LattePanda Alpha & Delta

Material: ABS+PC

• Dimensions: 120\*87\*26 mm/4.7\*3.4\*1.0 Inch

• Weight: 100g

# SHIPPING LIST

Titan case x1

M3 screws x6