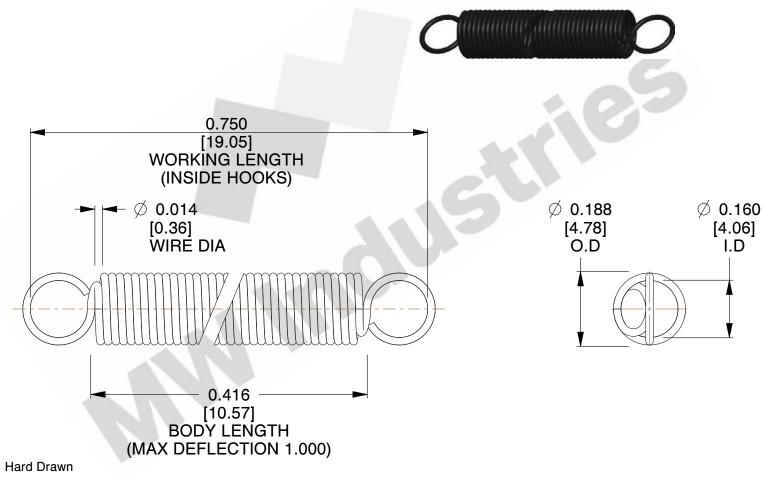

NOTES:

1. Material: Hard Drawn

2. Finish:

3. Sugg Max. Load: 0.550 (lbs) 4. Sugg Max. Deflection: 1.000 (in)

5. All Drawing Dimensions are in Inches [mm]

6. Coil Count,

This file and any associated information and specifications are provided for reference and evaluation purposes only, and is subject to change without notice. MW Industries makes no representations, warranties or guarantees as to the appropriateness, accuracy, completeness, or suitability for any purpose, of the file, information or specifications. You are solely responsible for the use of the file, information or specifications.

SCALE

**EXTENSION SPRINGS** 3.000

COMPONENT **SPRINGS** UNIT **ZZ3-11** INCH [mm] SHEET 1 of 1