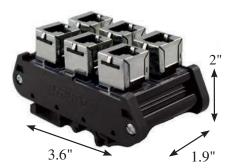

Description: 2 Sets of 3 In-Line

Description: 3 Sets of 3 In-Line

The ASI IMRJ Series of RJ45 Industrial Ethernet Patch Panels are compact DIN rail mounted modules that economically connect together 3 ethernet RJ45 equipped cables. The modules are available in a 1 x 3 connector in parallel, 2 x 3 and 3 x 3. The shields or metal housings of each group of 3 connectors are tied together on the PCB.