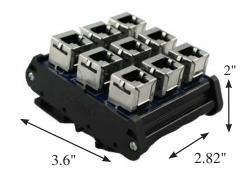

Description: 2 Sets of 3 In-Line

Description: 3 Sets of 3 In-Line

The ASI IMRJ Series of RJ45 Industrial Ethernet Patch Panels are compact DIN rail mounted modules that economically connect together 3 ethernet RJ45 equipped cables. The modules are available in a 1 x 3 connector in parallel, 2 x 3 and 3 x 3. The shields or metal housings of each group of 3 connectors are tied together on the PCB.