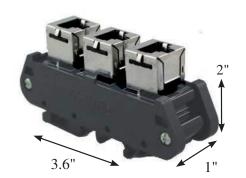

## DIN Rail Mounted RJ45 Industrial Ethernet Patch Panel

Type: IMRJ0845-1x3

Type: IMRJ0845-2x3

Type: IMRJ0845-3x3

Order#: 16013

Order#: 16023

Order#: 16033

**Description: 3 In-Line** 