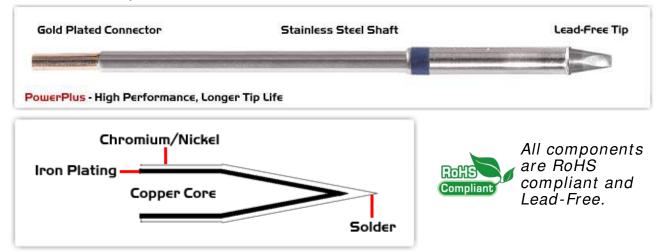

## Material Composition

<sup>1</sup> Easy Braid Co. tip cartridges will typically idle within a temperature range of +/-1.1°C. However, there is variation in idle temperature across tip geometries within an individual temperature series. Easy Braid Co. offers a wide variety of tip geometries from 0.25mm fine point tip to 5mm chisel. The length and geometry of a tip will have an influence on the tip idle temperature. To accurately measure idle temperature it will depend greatly on the measurement method, technique and equipment used. Two different methods or the use of alternative equipment will produce different test results.