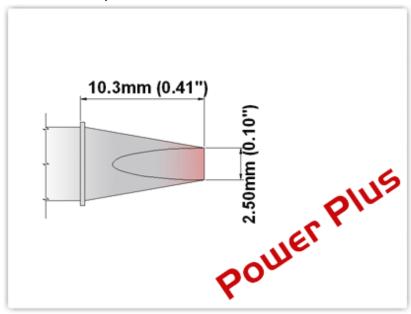

## EBM6CH175H

Chisel 30° 2.5mm (0.10"), Power

Plus

Tip Style: Chisel 30°
Tip Width: 2.50mm (0.10")
Tip Length: 10.30mm (0.41")

600 Type Cartridge<sup>1</sup>: 325°C - 358°C

RoHS Compliant<sup>2</sup> / Lead Free: YES