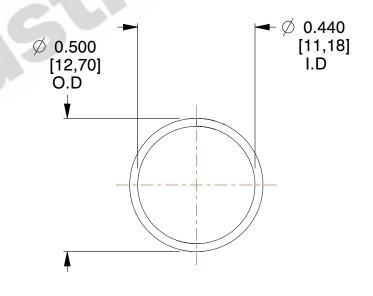

## **NOTES:**

1. Material: Music Wire 2. Finish: Glod Irridite

3. Ends: Closed

4. Total Coils: 10.000

5. Sugg. Max. Deflection: 0.640 (in) 6. Sugg. Max. Load : 2.300 (lbs)

7. All Drawing Dimensions are in Inches [mm]