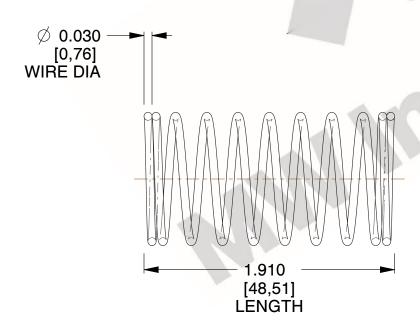

## **NOTES:**

1. Material: Music Wire 2. Finish: Glod Irridite

3. Ends: Closed

4. Total Coils: 10.000

5. Sugg. Max. Deflection: 0.640 (in) 6. Sugg. Max. Load : 2.300 (lbs)

7. All Drawing Dimensions are in Inches [mm]