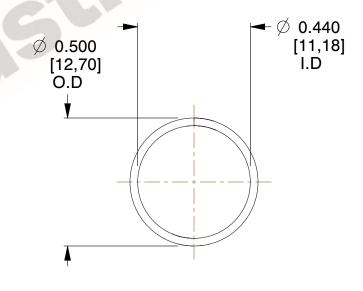

## **NOTES:**

1. Material : Music Wire 2. Finish : Glod Irridite

3. Ends: Closed

4. Total Coils: 10.000

Sugg. Max. Deflection: 0.320 (in)
 Sugg. Max. Load: 2.300 (lbs)

7. All Drawing Dimensions are in Inches [mm]