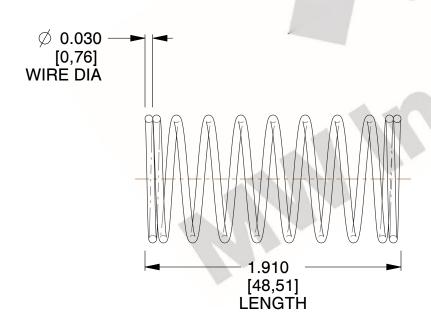

## **NOTES:**

1. Material : Music Wire 2. Finish : Glod Irridite

3. Ends: Closed

4. Total Coils: 10.000

Sugg. Max. Deflection: 0.320 (in)
 Sugg. Max. Load: 2.300 (lbs)

7. All Drawing Dimensions are in Inches [mm]