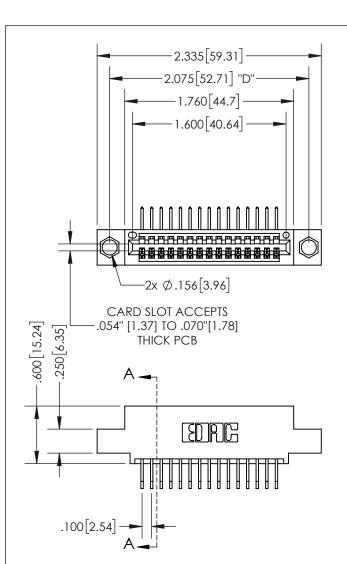

## .330 [8.38] -.370[9.4] **CARD SLOT**

## SECTION A-A

**Contact Dimensions:** 558-90 Degree Bend (Code 541 Contacts) See Sheet 2 for Contact Code 555, 556, 558, 559, 560 Dimensions

INSULATOR MATERIAL: THERMOPLASTIC PBT, UL 94V-0 CONTACT MATERIAL; COPPER TIN ALLOY CONTACT PLATING: GOLD ON THE MATING AREA, TIN PLATING ON THE CONTACT TAILS, NICKEL UNDERPLATE

345/395 SERIES CARD EDGE CONNECTOR PART NUMBER: 395-015-558-404

**EDAC INC** TORONTO, ONTARIO CANADA

YOUR CONNECTION TO QUALITY & SERVICE

THESE DRAWINGS AND SPECIFICATIONS ARE THE PROPERTY OF EDAC INC.,AND SHALL NOT BE REPRODUCED, OR COPIED OR USED AS THE BASIS FOR THE MANUFACTURE OR SALE OF APPARATUS WITHOUT WRITTEN PERMISSION.

| ACAD REFERENCE NO.  | 345-ENG-MASTER   |
|---------------------|------------------|
| DRAWN: R.STA.MONICA | DATE:MAY.16/2017 |
| CHECKED:            | DATE:            |
| SCALE: 1:1          | SHEET 1 OF 2     |
| DRAWING NUMBER      | ISSUE            |
| 345-ENG-MASTER      | 1                |
|                     |                  |