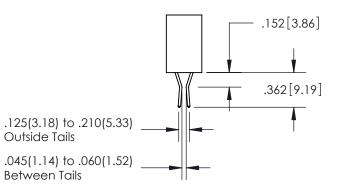

ISSUE NUMBER

ORIGINAL

1

**Contact Code 558** 

**Contact Code 559** 

**Contact Code 560** 

| 345/395 SERIES CARD EDGE CONNECTOR          |
|---------------------------------------------|
| CONTACT CODE 555,556,558,559,560 DIMENSIONS |

Outside Tails

Between Tails

|   | ACAD REFERENCE NO.  | 345-ENG-MASTER   |
|---|---------------------|------------------|
|   | DRAWN: R.STA.MONICA | DATE:MAY.16/2017 |
| _ | CHECKED:            | DATE:            |
|   | SCALE: 1:1          | SHEET 2 OF 2     |
|   | DRAWING NUMBER      | ISSUE            |
|   | 345-ENG-MASTER      | 1                |