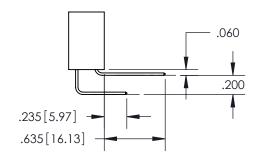

## SECTION A-A

**Contact Dimensions:** 558-90 Degree Bend (Code 541 Contacts) See Sheet 2 for Contact Code 555, 556, 558, 559, 560 Dimensions

INSULATOR MATERIAL: THERMOPLASTIC PBT, UL 94V-0 CONTACT MATERIAL; COPPER TIN ALLOY CONTACT PLATING: GOLD ON THE MATING AREA, TIN PLATING ON THE CONTACT TAILS, NICKEL UNDERPLATE

ISSUE NUMBER

ORIGINAL

1

**Contact Code 558** 

**Contact Code 559** 

**Contact Code 560** 

| 345/395 SERIES CARD EDGE CONNECTOR          |
|---------------------------------------------|
| CONTACT CODE 555,556,558,559,560 DIMENSIONS |