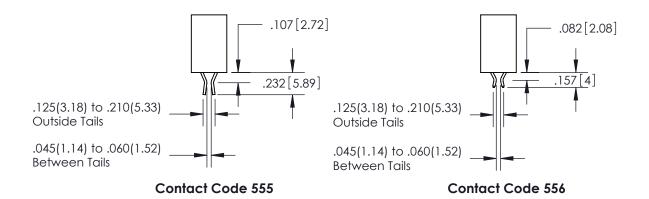

ISSUE NUMBER

ORIGINAL

1

**Contact Code 558** 

**Contact Code 559** 

**Contact Code 560** 

| 345/395 SERIES CARD EDGE CONNECTOR          |
|---------------------------------------------|
| CONTACT CODE 555,556,558,559,560 DIMENSIONS |

Outside Tails

Between Tails

|   | ACAD REFERENCE NO.  | 345-ENG-MASTER   |
|---|---------------------|------------------|
|   | DRAWN: R.STA.MONICA | DATE:MAY.16/2017 |
| _ | CHECKED:            | DATE:            |
|   | SCALE: 1:1          | SHEET 2 OF 2     |
|   | DRAWING NUMBER      | ISSUE            |
|   | 345-ENG-MASTER      | 1                |