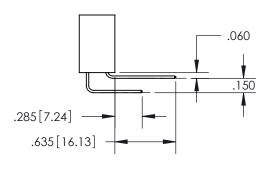

## .330 [8.38] -.370[9.4] **CARD SLOT**

## SECTION A-A

**Contact Dimensions:** 558-90 Degree Bend (Code 541 Contacts) See Sheet 2 for Contact Code 555, 556, 558, 559, 560 Dimensions

INSULATOR MATERIAL: THERMOPLASTIC PBT, UL 94V-0 CONTACT MATERIAL; COPPER TIN ALLOY CONTACT PLATING: GOLD ON THE MATING AREA, TIN PLATING ON THE CONTACT TAILS, NICKEL UNDERPLATE

345/395 SERIES CARD EDGE CONNECTOR PART NUMBER: 395-015-558-404

**EDAC INC** TORONTO, ONTARIO CANADA

YOUR CONNECTION TO QUALITY & SERVICE

THESE DRAWINGS AND SPECIFICATIONS ARE THE PROPERTY OF EDAC INC.,AND SHALL NOT BE REPRODUCED, OR COPIED OR USED AS THE BASIS FOR THE MANUFACTURE OR SALE OF APPARATUS WITHOUT WRITTEN PERMISSION.