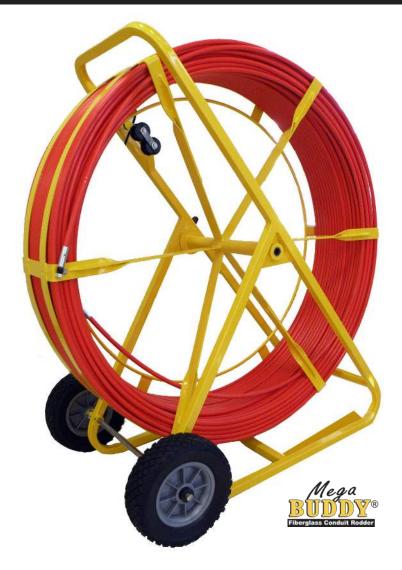

## **MEGA BUDDY® 1/2" RODDER**

## 1,500' LENGTH FOR LONG CABLE PULLS

Heavy Duty Non-Conductive Rodder Is Ideal For Manhole-To-Manhole Work Or Long-Run Cable Pulls

Operates Vertically Or Horizontally

Drag Brake And Safety Feed Eye To Control Pay Out Large All-Terrain Wheels For Easier Transport

- 10" Bending Radius
- 800-lb Pull/Tensile Strength
- Includes End Ferrule and Pulling Eye
- · Accessory Kit Included
- Dimensions: 47.5" x 44" x 20"

Stinger Tip

Swivel Eye

Sold Separately

| Part Number | Mega Buddy®             |
|-------------|-------------------------|
| 11-38-1500M | 1/2" X 1500' Mega Buddy |

Rod is marked in 5' increments. Add 'MM' to part number for metric measure (1m increments).