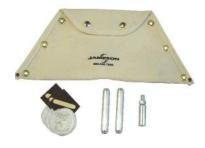

## **REPAIR KIT**

Contents: 2 Splice Ferrules, End Ferrule, Emery Cloth, Adhesive, Canvas Pouch Attaches to Rodder Frame for Easy Access (Included With Rodder)

Shackle

Swivel Coupling

Grapple Set

Roller Guide

| 11-38-RK  | Repair Kit         | 2 Splice Ferrules, End Ferrule, Emery Cloth,<br>Adhesive, Canvas Pouch                               |
|-----------|--------------------|------------------------------------------------------------------------------------------------------|
| 11-139    | Swivel Eye         | Attaches pull line to rod                                                                            |
| 11-141    | Roller Guide       | Guides rod around bends, sweeps, misalignments, wires                                                |
| 11-142    | Shackle Fitting    | Use with swivel eye for larger pulling loop to attach pulling eye                                    |
| 11-143    | Swivel Coupling    | Connects two rods when single length is not long enough; provides rotation when pulling line or wire |
| 11-148    | Rod Grapple Set    | Connects two rodders from opposite directions                                                        |
| 11-25-6ST | 6' Stinger Tip     | Guides rod through bends, sweeps and misalignments                                                   |
| 11-25-8ST | 8' Stinger Tip     |                                                                                                      |
| 11-140    | Splice Repair Kit  | Splice Ferrule, Adhesive, Emery Cloth, Instructions                                                  |
| 11-146    | End Ferrule Repair | End Ferrule, Adhesive, Emery Cloth, Instructions                                                     |