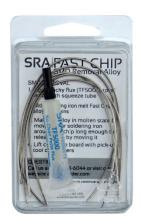

# **SMD Rework Kit**

 Try as part of our Kit that includes 2.7ft of our removal alloy and 2cc of TF5000 tacky flux.

SKU: **SMDKIT** 