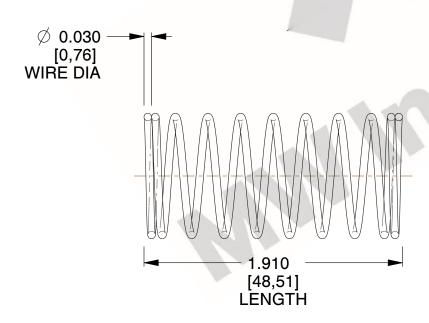

## **NOTES:**

1. Material: Stainless Steel

2. Finish: Glod Irridite

3. Ends: Closed

4. Total Coils: 10.000

Sugg. Max. Deflection: 0.750 (in)
 Sugg. Max. Load: 2.300 (lbs)

7. All Drawing Dimensions are in Inches [mm]