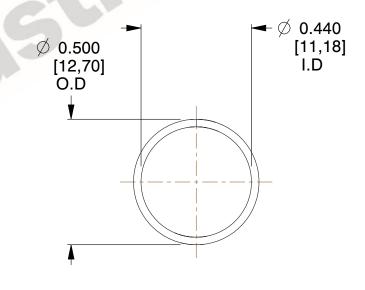

## **NOTES:**

1. Material: Stainless Steel

2. Finish: Glod Irridite

3. Ends: Closed

4. Total Coils: 10.000

Sugg. Max. Deflection: 0.750 (in)
 Sugg. Max. Load: 2.300 (lbs)

7. All Drawing Dimensions are in Inches [mm]