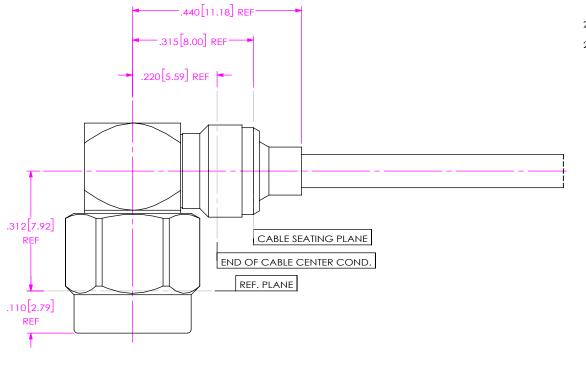

WRITTEN CONSENT OF SAMTEC, INC.

DO NOT SCALE DRAWING SHEET SCALE: 4:1

520 PARK EAST BLVD, NEW ALBANY, IN 47150 PHONE: 812-944-6733 FAX: 812-948-5047 e-Mail info@SAMTEC.com code 55322

DESCRIPTION:

SMA RT. ANGLE PLUG, DIRECT SOLDER FOR RG-405 CABLE

DWG. NO.

PRF01-P-C-EE-405-RD

BY: EVE L

09/13/2021 SHEET 1 OF 2