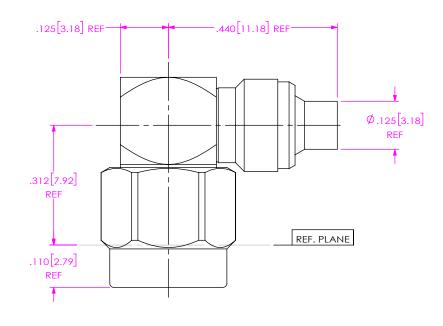

WRITTEN CONSENT OF SAMTEC, INC.

DO NOT SCALE DRAWING SHEET SCALE: 4:1

520 PARK EAST BLVD, NEW ALBANY, IN 47150 PHONE: 812-944-6733 FAX: 812-948-5047 e-Mail info@SAMTEC.com code 55322

DESCRIPTION:

SMA RT. ANGLE PLUG, DIRECT SOLDER FOR RG-405 CABLE

SMA RT. ANGLE PLUG, DIRECT SOLDER FOR RG-405 CABLE

DWG. NO.

PRF01-P-C-EE-405-RD

BY: EVE L

09/13/2021 SHEET 2 OF 2

IN-PROCESS 2

F:\DWG\MISC\MKTG\PRF01-P-C-EE-405-RD-MKT.SLDDRW