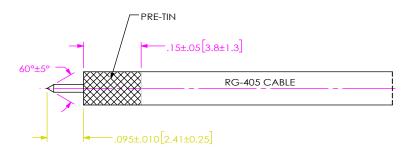

### CABLE APPLICATION VIEWS

1 A. TRIM CABLE JACKET TO EXPOSE CENTER CONDUCTOR FOR LENGTH INDICATED.

1B. PRE-TIN OUTER JACKET OVER LENGTH INDICATED.