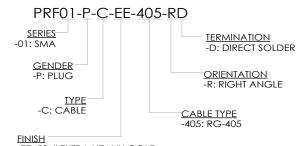

#### **REVISION A**

DO NOT SCALE FROM THIS PRINT

# DESIGNED & DIMENSIONED IN INCHES[MILLIMETERS]



EINISH
-EE: 50µ" EXTRA HEAVY GOLD
CENTER CONTACT, 50µ" EXTRA
HEAVY GOLD OUTER CONTACT





#### NOTES:

1. MATERIAL:

BODIES, COUPLING NUT: STAINLESS STEEL. CONTACT & LOCK RING: BERYLLIUM COPPER.

BUSHING: BRASS.

GASKET: SILICONE RUBBER.

INSULATORS & DIELECTRIC: TEFLON.

2. FINISH:

COUPLING NUT: PASSIVATED.

CONTACT & BUSHING: GOLD OVER NICKEL PLATE,

50μ" MIN GOLD OVER 50μ" MIN NICKEL.

3. PCI P/N: 3448.

UNLESS OTHERWISE SPECIFIED, DIMENSIONS ARE IN INCHES. TOLERANCES ARE: DECIMALS ANGLES

.XX: ±.01[0.3] .XXX: ±.005[0.13] .XXXX: ±.0005[0.013] PROPRIETARY NOTE

THIS DOCUMENT CONTINS CONTIDENTIAL AND
PROPRIETARY INFORMATION AND ALL DESIGN,
MANUFACTURING, REPRODUCTION, USE, PATENT RIGHTS
AND SALES RIGHTS ARE EXPRESTLY RESERVED BY SAMTEC,
INC. THIS DOCUMENT SHALL NOT BE DISCLOSED, IN WH