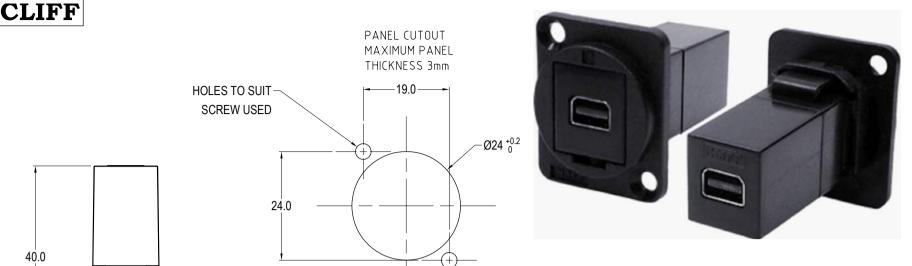

Insert: ABS

2. Frame: Polyamide UL94 V-2

Contacts: Gold Plated

| VARIANTS |                              |  |  |  |
|----------|------------------------------|--|--|--|
| PART NO. | HOLE DETAILS                 |  |  |  |
| CP30202  | HOLE Ø3.50 X CSK 82° X Ø5.85 |  |  |  |
| CP30202X | PLAIN HOLE Ø2.50             |  |  |  |

## RoHS/ **▼**COMPLIANT

**TOLERANCE** NO DEC. PLACE ±

1 DEC. PLACE ±

2 DEC. PLACE ±

HOLE Ø ±

ANGLES ±

UNLESS

OTHERWISE STATED

| Cim Biccionic Components Btu. |                                                                                                                                   | DIMENSIONS IN MILLIMETERS UNLESS OTHERWISE STATED. WORK TO DIMENSIONS. REMOVE ALL BUF |           |                  | RRS. IF IN DOUBT ASK. |       |          |
|-------------------------------|-----------------------------------------------------------------------------------------------------------------------------------|---------------------------------------------------------------------------------------|-----------|------------------|-----------------------|-------|----------|
|                               | 76 Holmethorpe Avenue, Holmethorpe Industrial Estate,<br>Redhill, Surrey, RH1 2PF, England, UK                                    | MATERIAL: See Notes                                                                   |           | TITLE:           | FEED TH               |       |          |
|                               | Tel: 01737-771375 Fax: 01737-766012 Website: www.cliffuk.co.uk                                                                    |                                                                                       | See Notes |                  |                       |       |          |
|                               | THE CONTENTS OF THIS DOCUMENT MUST NOT BE COPIED OR DISCLOSED TO A 3rd PARTY WITHOUT WRITTEN PERMISSION OF CLIFF UK. $\odot~2019$ | DRAWN:                                                                                | T.J.O.    | APPROVED: D.P.J. | DRWG. N               | No. ( | <u> </u> |

TITLE: FEED THROUGH MINI DISPLAY PORT

3rd ANGLE PROJECTION:

CP30202 DRWG. No.

DO NOT SCALE

FORM: A4DRWGF