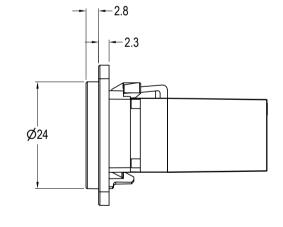

## RoHS/ **▼**COMPLIANT

**TOLERANCE** NO DEC. PLACE ±

1 DEC. PLACE ±

2 DEC. PLACE ±

HOLE Ø ±

ANGLES ±

UNLESS

OTHERWISE STATED

| Cim Biccionic Components Btu. |                                                                                                                                   | DIMENSIONS IN MILLIMETERS UNLESS OTHERWISE STATED. WORK TO DIMENSIONS. REMOVE ALL BUF |           |                  | RRS. IF IN DOUBT ASK. |       |          |
|-------------------------------|-----------------------------------------------------------------------------------------------------------------------------------|---------------------------------------------------------------------------------------|-----------|------------------|-----------------------|-------|----------|
|                               | 76 Holmethorpe Avenue, Holmethorpe Industrial Estate,<br>Redhill, Surrey, RH1 2PF, England, UK                                    | MATERIAL: See Notes                                                                   |           | TITLE:           | FEED TH               |       |          |
|                               | Tel: 01737-771375 Fax: 01737-766012 Website: www.cliffuk.co.uk                                                                    |                                                                                       | See Notes |                  |                       |       |          |
|                               | THE CONTENTS OF THIS DOCUMENT MUST NOT BE COPIED OR DISCLOSED TO A 3rd PARTY WITHOUT WRITTEN PERMISSION OF CLIFF UK. $\odot~2019$ | DRAWN:                                                                                | T.J.O.    | APPROVED: D.P.J. | DRWG. N               | No. ( | <u> </u> |