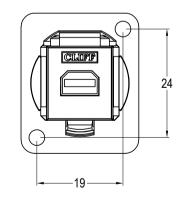

## RoHS/ **▼**COMPLIANT

**TOLERANCE** NO DEC. PLACE ±

1 DEC. PLACE ±

2 DEC. PLACE ±

HOLE Ø ±

ANGLES ±

UNLESS

OTHERWISE STATED

| Cim Biccionic Components Btu. |                                                                                                                                   | DIMENSIONS IN MILLIMETERS UNLESS OTHERWISE STATED. WORK TO DIMENSIONS. REMOVE ALL BUF |           |                  | RRS. IF IN DOUBT ASK. |       |          |
|-------------------------------|-----------------------------------------------------------------------------------------------------------------------------------|---------------------------------------------------------------------------------------|-----------|------------------|-----------------------|-------|----------|
|                               | 76 Holmethorpe Avenue, Holmethorpe Industrial Estate,<br>Redhill, Surrey, RH1 2PF, England, UK                                    | MATERIAL: See Notes                                                                   |           | TITLE:           | FEED TH               |       |          |
|                               | Tel: 01737-771375 Fax: 01737-766012 Website: www.cliffuk.co.uk                                                                    |                                                                                       | See Notes |                  |                       |       |          |
|                               | THE CONTENTS OF THIS DOCUMENT MUST NOT BE COPIED OR DISCLOSED TO A 3rd PARTY WITHOUT WRITTEN PERMISSION OF CLIFF UK. $\odot~2019$ | DRAWN:                                                                                | T.J.O.    | APPROVED: D.P.J. | DRWG. N               | No. ( | <u> </u> |