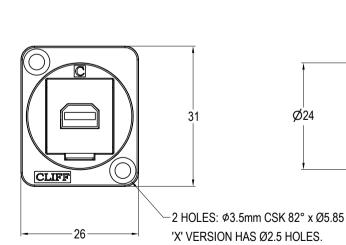

Insert: ABS

2. Frame: Polyamide UL94 V-2

Contacts: Gold Plated

| VARIANTS |                              |  |  |  |
|----------|------------------------------|--|--|--|
| PART NO. | HOLE DETAILS                 |  |  |  |
| CP30202  | HOLE Ø3.50 X CSK 82° X Ø5.85 |  |  |  |
| CP30202X | PLAIN HOLE Ø2.50             |  |  |  |

## RoHS/ **▼**COMPLIANT

**TOLERANCE** NO DEC. PLACE ±

1 DEC. PLACE ±

2 DEC. PLACE ±

HOLE Ø ±

ANGLES ±

UNLESS

OTHERWISE STATED

| Cim Biccionic Components Btu. |                                                                                                                                   | DIMENSIONS IN MILLIMETERS UNLESS OTHERWISE STATED. WORK TO DIMENSIONS. REMOVE ALL BUF |           |                  | RRS. IF IN DOUBT ASK. |       |          |
|-------------------------------|-----------------------------------------------------------------------------------------------------------------------------------|---------------------------------------------------------------------------------------|-----------|------------------|-----------------------|-------|----------|
|                               | 76 Holmethorpe Avenue, Holmethorpe Industrial Estate,<br>Redhill, Surrey, RH1 2PF, England, UK                                    | MATERIAL: See Notes                                                                   |           | TITLE:           | FEED TH               |       |          |
|                               | Tel: 01737-771375 Fax: 01737-766012 Website: www.cliffuk.co.uk                                                                    |                                                                                       | See Notes |                  |                       |       |          |
|                               | THE CONTENTS OF THIS DOCUMENT MUST NOT BE COPIED OR DISCLOSED TO A 3rd PARTY WITHOUT WRITTEN PERMISSION OF CLIFF UK. $\odot~2019$ | DRAWN:                                                                                | T.J.O.    | APPROVED: D.P.J. | DRWG. N               | No. ( | <u> </u> |