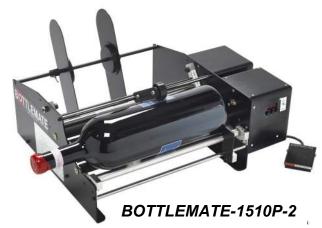

## **BOTTLEMATE-1500 SERIES**

If you are looking for a simple and versatile solution for applying labels to bottles, cans, jars or other cylindrical objects, look no further! BOTTLEMATE by Labelmate enables you to label all kinds of cylindrical objects by simply inserting the container and pressing a foot switch. Once the foot switch is activated the label is applied at over 4.5" per second, and most bottles are labeled in less than 2 seconds! The Heavy-Duty construction of BOTTLEMATE by Labelmate will withstand the most high volume production environments.

- 1. **BOTTLEMATE-1510P-2** can apply a label to the front <u>and</u> back of bottles.
- 2. Specify desired voltage at time of order.