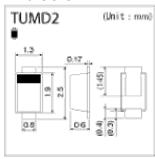

oduct specifications**

| Absolute maximum ratings (Ta=25°C)    |                |            |
|---------------------------------------|----------------|------------|
| Rated parameters                      | Standard value | Conditions |
| Peak pulse power Ppk_1                | -              |            |
| Peak pulse power Ppk_2                | -              |            |
| Stand-off voltage V <sub>RMN</sub>    | -              |            |
| Power dissipation P <sub>D</sub> (mW) | 500            |            |
| Junction temperature Tj(°C)           | 150            |            |
| Storage temperature Tstg(°C)          | -55 to +150    |            |
| Operating temperature Topr(°C)        | -55 to +150    |            |

## **Outline**



1.9x1.3(t=0.6)

#### **Dimensions**



# Equivalent circuit diagram



<sup>\*</sup>The contents described here are just outline for introduction.

Please obtain the specification sheets from us for thorough check before use.

Copyright © 1997-2011 ROHM CO.,LTD.