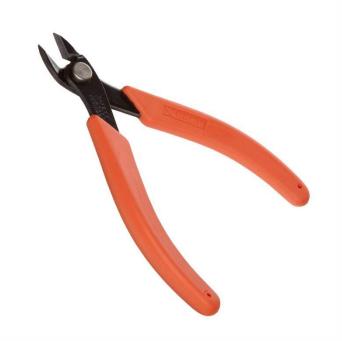

## 2175A - Maxi-Shear™ Full Flush Cutter

## **Product Description**

The Xuron 2175A Full Flush Shear is simply the finest cutters in the market. Micro-Shear cutting action cuts quick, cuts clean, cuts square with a lot less effort than conventional compression cutters.

## **Key Features**

- Cleaner and quicker cuts with less compression needed
- Xuro-Rubber cushion grips and Light Touch return spring for operator comfort and convenience
- Lightly beveled cutting edges allow for minimal blade by-pass
- Max Capacity: 14 AWG
- Made In US