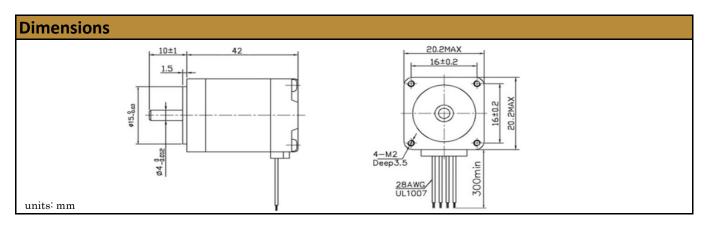

ion control solution providing excellent holding torque. They come in various sizes and step angles. With endless performance combinations, we have a fully tailored solution for you.



## Contact Us for alternative solutions!

| Specifications       |                |
|----------------------|----------------|
| Motor Type:          | Hybrid Stepper |
| Step Angle:          | 1.8°           |
| Rated Voltage:       | 4.32 VDC       |
| Number of Phases:    | 2              |
| Rated Current/Phase: | 0.80 A (peak)  |
| Number of Leads:     | 4              |

| Phase Inductance: | 1.5 mH ( ±20%) |
|-------------------|----------------|
| Holding Torque:   | 300 g-cm       |
| Phase Resistance: | 5.4 Ω (±10%)   |
| Induction Class:  | В              |
| Motor Weight:     | 0.09 Kg        |