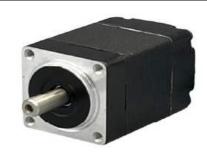

Our Hybrid Stepper Motors are a precise motion control solution providing excellent holding torque. They come in various sizes and step angles. With endless performance combinations, we have a fully tailored solution for you.



## Contact Us for alternative solutions!

| Specifications       |                |
|----------------------|----------------|
| Motor Type:          | Hybrid Stepper |
| Step Angle:          | 1.8°           |
| Rated Voltage:       | 4.32 VDC       |
| Number of Phases:    | 2              |
| Rated Current/Phase: | 0.80 A (peak)  |
| Number of Leads:     | 4              |

| Phase Inductance: | 1.5 mH ( ±20%) |
|-------------------|----------------|
| Holding Torque:   | 300 g-cm       |
| Phase Resistance: | 5.4 Ω (±10%)   |
| Induction Class:  | В              |
| Motor Weight:     | 0.09 Kg        |