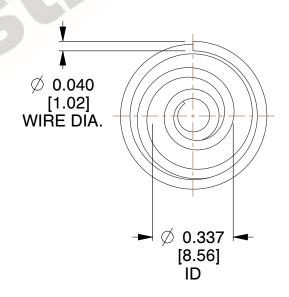

## **NOTES:**

Material : Music Wire
Total Coils : 3.500
Solid Height : 0.450 (in)

4. Finish: ZINC 5. Ends: Closed

6. All Drawing Dimensions are in Inches [mm]

This file and any associated information and specifications are provided for reference and evaluation purposes only, and is subject to change without notice. MW Industries makes no representations, warranties or guarantees as to the appropriateness, accuracy, completeness, or suitability for any purpose, of the file, information or specifications. You are solely responsible for the use of the file, information or specifications.

2.490

SCALE

TA-2204CS

**COMPONENT** 

TAPERED SPRINGS

UNIT

**TAPERED SPRINGS** 

INCH [mm]