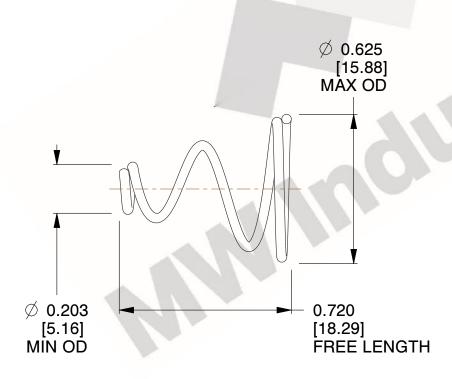

## **NOTES:**

Material : Music Wire
Total Coils : 3.500
Solid Height : 0.450 (in)

4. Finish: ZINC 5. Ends: Closed

6. All Drawing Dimensions are in Inches [mm]

This file and any associated information and specifications are provided for reference and evaluation purposes only, and is subject to change without notice. MW Industries makes no representations, warranties or guarantees as to the appropriateness, accuracy, completeness, or suitability for any purpose, of the file, information or specifications. You are solely responsible for the use of the file, information or specifications.

2.490

SCALE

TA-2204CS

**COMPONENT** 

TAPERED SPRINGS

UNIT

**TAPERED SPRINGS** 

INCH [mm]