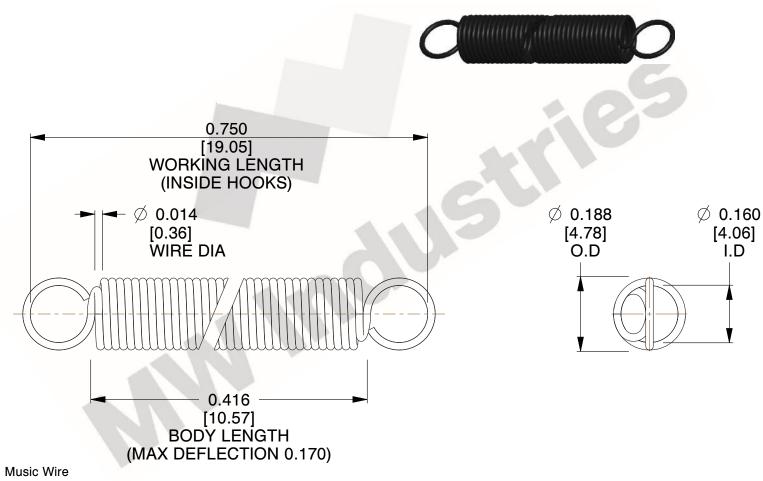

NOTES:

1. Material: Music Wire

2. Finish:

3. Sugg Max. Load: 0.550 (lbs) 4. Sugg Max. Deflection: 0.170 (in)

5. All Drawing Dimensions are in Inches [mm]

6. Coil Cou

are provided for reference and evaluation purposes only, and is subject to change without notice. MW Industries makes no representations, warranties or guarantees as to the appropriateness, accuracy, completeness, or suitability for any purpose, of the file, information or specifications. You are solely responsible for the use of the file,

information or specifications.

This file and any associated information and specifications

This drawing is the property of MW Industries. It contains confidential, proprietary information that is MW Industries property. Do not disclose to or duplicate for others except as authorized by MW Industries.

> SCALE 3.000

| COMPONENT    | SPRINGS |           |
|--------------|---------|-----------|
| ZZ3-11       |         | UNIT      |
|              |         | INCH [mm] |
|              | PRINGS  | SHEET     |
| EXTENSION SF |         | 1 of 1    |