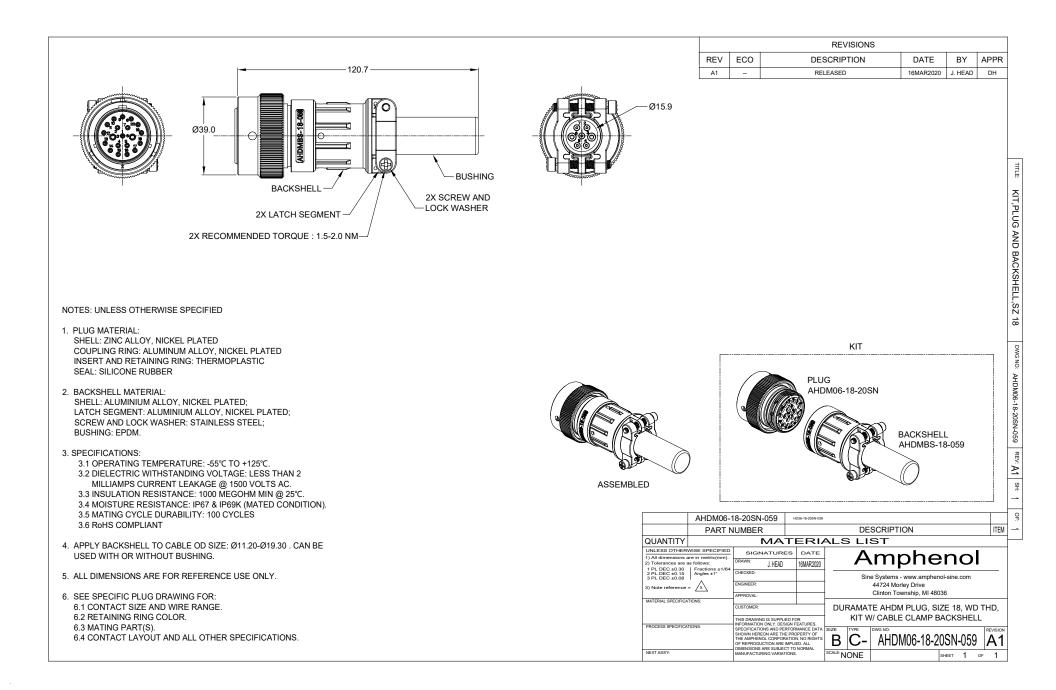

## **ATM Series™** - Contact Size 20 Options

| Machined Contacts, Sockets & Pins |                                        |      |       |          |  |
|-----------------------------------|----------------------------------------|------|-------|----------|--|
| Part Number                       | Description                            | Size | AWG   | Туре     |  |
| AT60-010-2031                     | Male Contact - Pin, Gold-plated        | 20   | 16-18 | Machined |  |
| AT62-005-20141                    | Female Contact - Socket, Gold-plated   | 20   | 16-18 | Machined |  |
| AT60-010-20141                    | Male Contact - Pin, Nickel-plated      | 20   | 16-18 | Machined |  |
| AT62-005-2031                     | Female Contact - Socket, Nickel-plated | 20   | 16-18 | Machined |