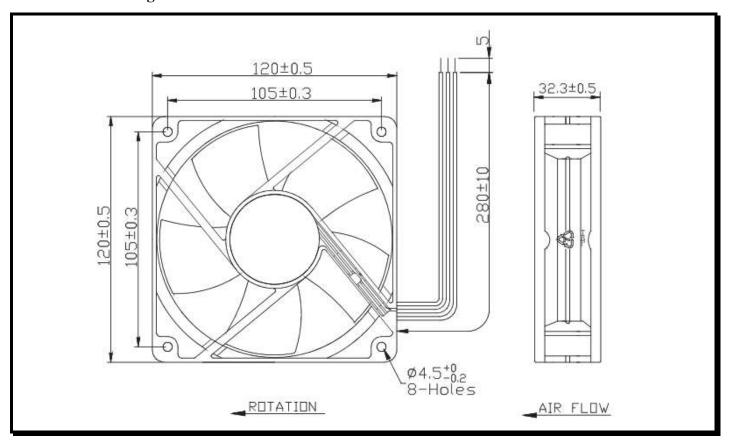

## **Mechanical Drawing:**

### **Termination:**

 $280\pm10$  mm Lead wires, AWG 24, UL 1007