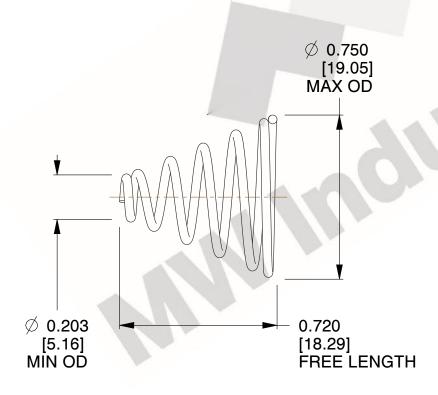

## **NOTES:**

1. Material: Stainless Steel

2. Total Coils: 6.000

3. Solid Height: 0.450 (in)

4. Finish: ZINC 5. Ends: Closed

6. All Drawing Dimensions are in Inches [mm]

This file and any associated information and specifications are provided for reference and evaluation purposes only, and is subject to change without notice. MW Industries makes no representations, warranties or guarantees as to the appropriateness, accuracy, completeness, or suitability for any purpose, of the file, information or specifications. You are solely responsible for the use of the file, information or specifications.

2.280

SCALE

TAPERED SPRINGS

**COMPONENT** 

TAPERED SPRINGS

TA-2204CS

INCH [mm]

1 of 1