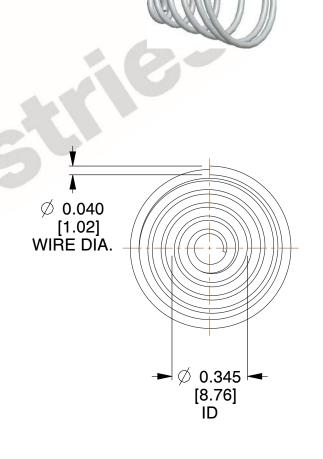

## **NOTES:**

1. Material: Stainless Steel

2. Total Coils: 6.000

3. Solid Height: 0.450 (in)

4. Finish: ZINC 5. Ends: Closed

6. All Drawing Dimensions are in Inches [mm]

This file and any associated information and specifications are provided for reference and evaluation purposes only, and is subject to change without notice. MW Industries makes no representations, warranties or guarantees as to the appropriateness, accuracy, completeness, or suitability for any purpose, of the file, information or specifications. You are solely responsible for the use of the file, information or specifications.

2.280

SCALE

TAPERED SPRINGS

**COMPONENT** 

TAPERED SPRINGS

TA-2204CS

INCH [mm]

1 of 1