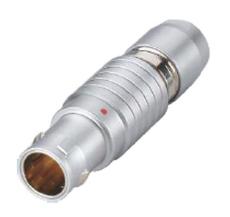

## PSG.2B.305.CLAD62

## PUSH-PULL PLUG, 5 PIN CONTACTS, SOLDER, 6.2 MM COLLET

| KEY SPECIFICATIONS   |              |
|----------------------|--------------|
| CONNECTOR SERIES     | PSG          |
| CONNECTOR SIZE       | 2В           |
| CONNECTOR GENDER     | MALE         |
| CODING               | G            |
| LOCKING STYLE        | SELF LOCKING |
| ATTACHMENT METHOD    | SOLDER       |
| IP RATING            | IP 50        |
| COLLET SIZE          | 6.2 MM       |
| STANDARD MATE SERIES | FSG          |