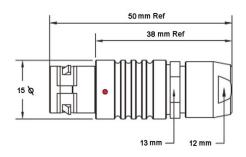

## PSG.2B.305.CLAD62

## PUSH-PULL PLUG, 5 PIN CONTACTS, SOLDER, 6.2 MM COLLET

| KEY SPECIFICATIONS   |              |
|----------------------|--------------|
| CONNECTOR SERIES     | PSG          |
| CONNECTOR SIZE       | 2В           |
| CONNECTOR GENDER     | MALE         |
| CODING               | G            |
| LOCKING STYLE        | SELF LOCKING |
| ATTACHMENT METHOD    | SOLDER       |
| IP RATING            | IP 50        |
| COLLET SIZE          | 6.2 MM       |
| STANDARD MATE SERIES | FSG          |