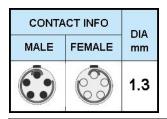

## PUSH-PULL PLUG, 5 PIN CONTACTS, SOLDER, 6.2 MM COLLET

| KEY SPECIFICATIONS   |              |
|----------------------|--------------|
| CONNECTOR SERIES     | PSG          |
| CONNECTOR SIZE       | 2В           |
| CONNECTOR GENDER     | MALE         |
| CODING               | G            |
| LOCKING STYLE        | SELF LOCKING |
| ATTACHMENT METHOD    | SOLDER       |
| IP RATING            | IP 50        |
| COLLET SIZE          | 6.2 MM       |
| STANDARD MATE SERIES | FSG          |