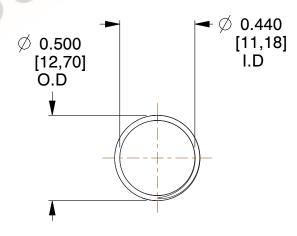

## **NOTES:**

Material : Hard Drawn
 Finish : Glod Irridite

3. Ends: Closed and Ground

4. Total Coils: 10.000

Sugg. Max. Deflection: 0.610 (in)
 Sugg. Max. Load: 2.300 (lbs)

7. All Drawing Dimensions are in Inches [mm]