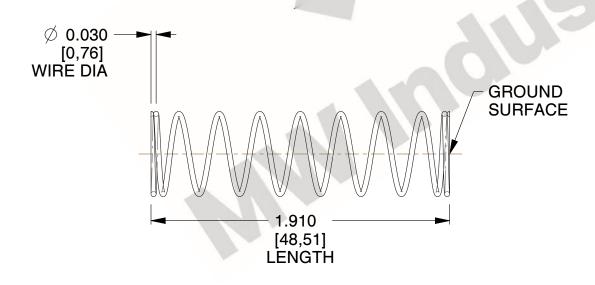

## **NOTES:**

Material : Hard Drawn
 Finish : Glod Irridite

3. Ends: Closed and Ground

4. Total Coils: 10.000

Sugg. Max. Deflection: 0.610 (in)
 Sugg. Max. Load: 2.300 (lbs)

7. All Drawing Dimensions are in Inches [mm]