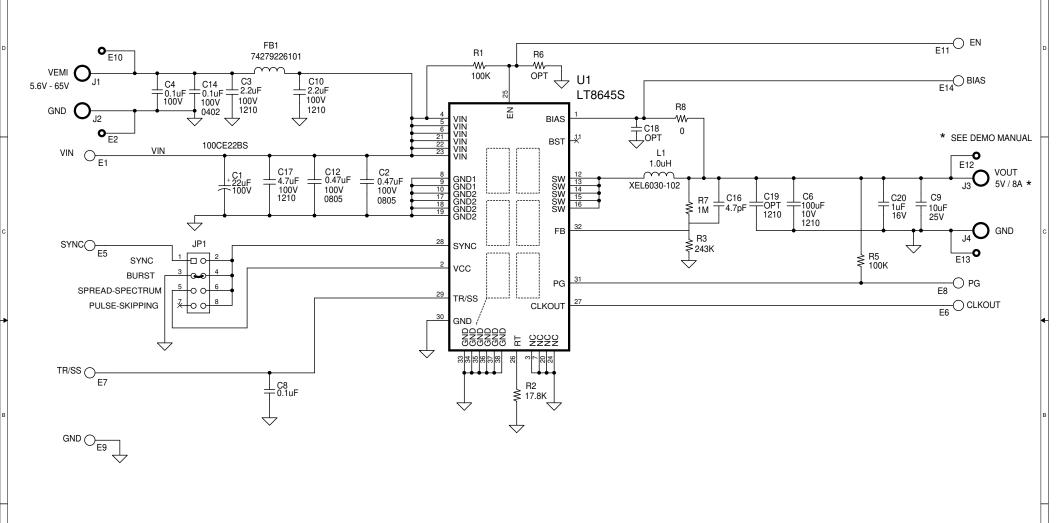

TITLE: SCHEMATIC
65V. 8A MICRO

1630 McCarthy Blvd. Milpitas, CA 95035 Phone: (408)432-1900 www.linear.com Fax: (408)434-0507

LTC Confidential-For Customer Use Only

65V, 8A MICROPOWER SYNCHRONOUS STEP-DOWN SILENT SWITCHER 2