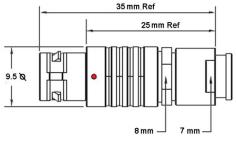

## PSG.0B.306.CLAD42Z

## PUSH-PULL PLUG, 6 PIN CONTACTS, SOLDER, 4.2 MM COLLET, STRAIN RELIEF NUT

| KEY SPECIFICATIONS   |              |
|----------------------|--------------|
| CONNECTOR SERIES     | PSG          |
| CONNECTOR SIZE       | ОВ           |
| CONNECTOR GENDER     | MALE         |
| CODING               | G            |
| LOCKING STYLE        | SELF LOCKING |
| ATTACHMENT METHOD    | SOLDER       |
| IP RATING            | IP 50        |
| COLLET SIZE          | 4.2 MM       |
| STANDARD MATE SERIES | FSG          |