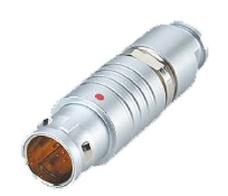

## PSG.0B.306.CLAD42Z

## PUSH-PULL PLUG, 6 PIN CONTACTS, SOLDER, 4.2 MM COLLET, STRAIN RELIEF NUT

| KEY SPECIFICATIONS   |              |
|----------------------|--------------|
| CONNECTOR SERIES     | PSG          |
| CONNECTOR SIZE       | ОВ           |
| CONNECTOR GENDER     | MALE         |
| CODING               | G            |
| LOCKING STYLE        | SELF LOCKING |
| ATTACHMENT METHOD    | SOLDER       |
| IP RATING            | IP 50        |
| COLLET SIZE          | 4.2 MM       |
| STANDARD MATE SERIES | FSG          |