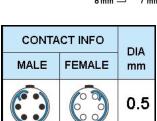

## PUSH-PULL PLUG, 6 PIN CONTACTS, SOLDER, 4.2 MM COLLET, STRAIN RELIEF NUT

| KEY SPECIFICATIONS   |              |
|----------------------|--------------|
| CONNECTOR SERIES     | PSG          |
| CONNECTOR SIZE       | ОВ           |
| CONNECTOR GENDER     | MALE         |
| CODING               | G            |
| LOCKING STYLE        | SELF LOCKING |
| ATTACHMENT METHOD    | SOLDER       |
| IP RATING            | IP 50        |
| COLLET SIZE          | 4.2 MM       |
| STANDARD MATE SERIES | FSG          |