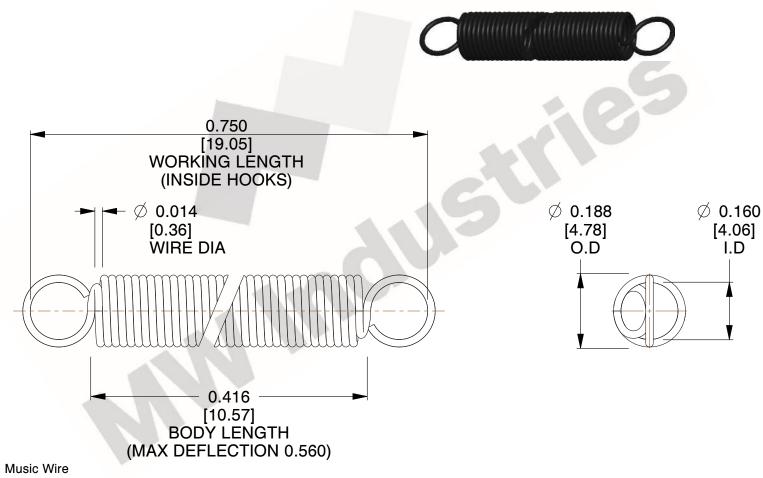

NOTES:

1. Material: Music Wire

2. Finish:

3. Sugg Max. Load: 0.550 (lbs) 4. Sugg Max. Deflection: 0.560 (in)

5. All Drawing Dimensions are in Inches [mm]

6. Coil Co

This file and any associated information and specifications are provided for reference and evaluation purposes only, and is subject to change without notice. MW Industries makes no representations, warranties or guarantees as to the appropriateness, accuracy, completeness, or suitability for any purpose, of the file, information or specifications. You are solely responsible for the use of the file, information or specifications.

SCALE

3.000

COMPONENT **SPRINGS** UNIT **ZZ3-11** INCH [mm] SHEET **EXTENSION SPRINGS** 1 of 1