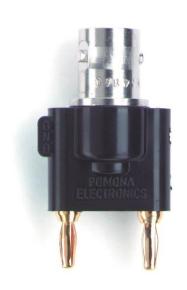

## Model 3269 Adapter, BNC Female to Miniature Double Banana Plug

## **Features**

- Allows a BNC male connection to be used with equipment having 0.5" (12.7mm) spaced miniature 0.104" (2.4mm) diameter banana jacks
- Excellent for adapting test equipment to BNC coaxial cables

## **Materials**

Upper Conn: BNC Female Finish: Tarnish Resistant Center Contact: Gold Plated

Insulation: ABS molded to BNC male and Banana Plug

Color: Black

Lower Conn: Miniature Double Banana Plug Material: Spring, Beryllium Copper