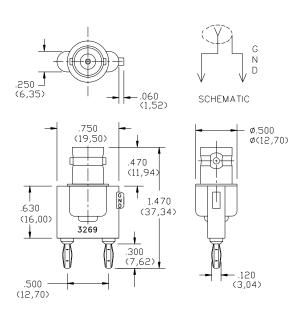

## Model 3269 Adapter, BNC Female to Miniature Double Banana Plug

## **Features**

- Allows a BNC male connection to be used with equipment having 0.5" (12.7mm) spaced miniature 0.104" (2.4mm) diameter banana jacks
- Excellent for adapting test equipment to BNC coaxial cables

## **Materials**

Upper Conn: BNC Female Finish: Tarnish Resistant Center Contact: Gold Plated

Insulation: ABS molded to BNC male and Banana Plug

Color: Black

Lower Conn: Miniature Double Banana Plug Material: Spring, Beryllium Copper