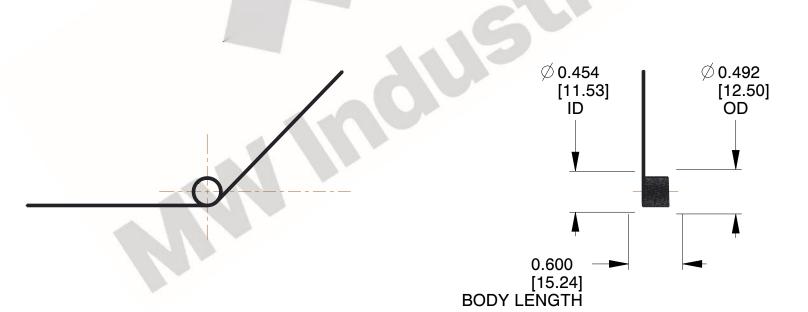

## NOTES: 1. Mate

1. Material: Music Wire

2. Finish: Zinc - Z

3. Sugg. Max. Deflection: 1891.000 Deg 4. Sugg. Max. Torque: 0.150 (in-lbs)

5. Total Coils: 8.875

6. Sugg. Mandrel Diameter: 0.360 (in)

7. All Drawing Dimensions are in Inches [mm]