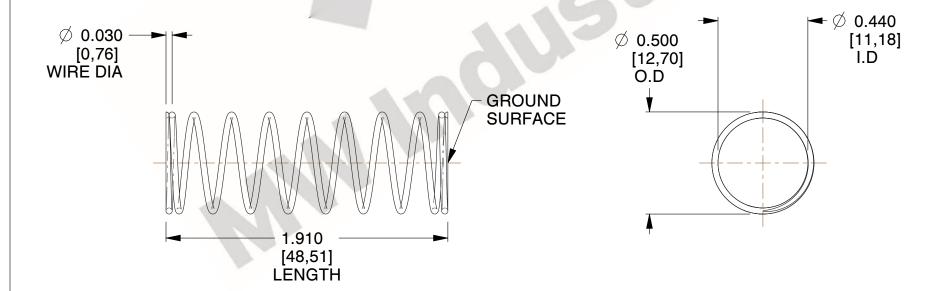

## **NOTES:**

1. Material : Stainless Steel

2. Finish: Glod Irridite

3. Ends: Closed and Ground

4. Total Coils: 10.000

Sugg. Max. Deflection: 0.310 (in)
 Sugg. Max. Load: 2.300 (lbs)

7. All Drawing Dimensions are in Inches [mm]