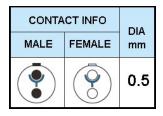

## PUSH-PULL PLUG, 2 PIN CONTACTS, SOLDER, 3.5 MM COLLET, STRAIN RELIEF NUT

| KEY SPECIFICATIONS   |              |
|----------------------|--------------|
| CONNECTOR SERIES     | PSG          |
| CONNECTOR SIZE       | 00           |
| CONNECTOR GENDER     | MALE         |
| CODING               | G            |
| LOCKING STYLE        | SELF LOCKING |
| ATTACHMENT METHOD    | SOLDER       |
| IP RATING            | IP 50        |
| COLLET SIZE          | 3.5 MM       |
| STANDARD MATE SERIES | FSG          |