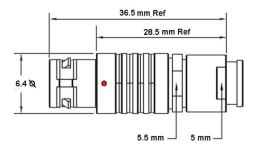

## PUSH-PULL PLUG, 2 PIN CONTACTS, SOLDER, 3.5 MM COLLET, STRAIN RELIEF NUT

| KEY SPECIFICATIONS   |              |
|----------------------|--------------|
| CONNECTOR SERIES     | PSG          |
| CONNECTOR SIZE       | 00           |
| CONNECTOR GENDER     | MALE         |
| CODING               | G            |
| LOCKING STYLE        | SELF LOCKING |
| ATTACHMENT METHOD    | SOLDER       |
| IP RATING            | IP 50        |
| COLLET SIZE          | 3.5 MM       |
| STANDARD MATE SERIES | FSG          |