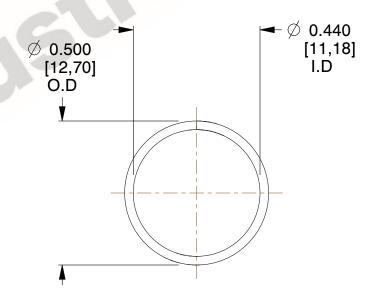

## **NOTES:**

1. Material : Spring Steel 2. Finish: Glod Irridite

3. Ends: Closed

4. Total Coils: 10.000

5. Sugg. Max. Deflection: 0.240 (in) 6. Sugg. Max. Load : 2.300 (lbs)

7. All Drawing Dimensions are in Inches [mm]