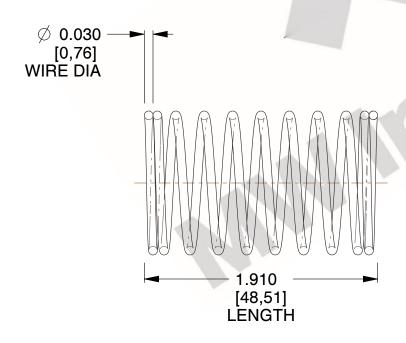

## **NOTES:**

1. Material : Spring Steel 2. Finish: Glod Irridite

3. Ends: Closed

4. Total Coils: 10.000

5. Sugg. Max. Deflection: 0.240 (in) 6. Sugg. Max. Load : 2.300 (lbs)

7. All Drawing Dimensions are in Inches [mm]