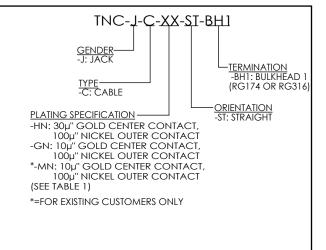

## **DESIGNED & DIMENSIONED** IN MILLIMETERS[INCHES]

| DO NOT<br>SCALE FROM<br>THIS PRINT | TABLE 1 |               |                                                         |                |      |
|------------------------------------|---------|---------------|---------------------------------------------------------|----------------|------|
|                                    | ITEM    | COMPONENT     | -HN                                                     | -GN            | *-MN |
|                                    | 1       | HEX NUT       | BTNC-NUT-001-N                                          |                |      |
|                                    | 2       | LOCK WASHER   | BTNC-LWAS-001-N<br>BTNC-GKT-001<br>SUB-TNC-J-C-N-ST-BH1 |                |      |
|                                    | 3       | GASKET        |                                                         |                |      |
|                                    | 4       | SUB ASSEMBLY  |                                                         |                |      |
|                                    | 5       | SKT           | BTNC-SKT-003-H                                          | BTNC-SKT-003-G |      |
|                                    | 6       | INSULATOR     | BTNC-INS-003<br>BTNC-FER-002-N                          |                |      |
|                                    | 7       | INNER FERRULE |                                                         |                |      |
|                                    | 8       | OUTER FERRULE | BNC-FER-002-N                                           |                |      |