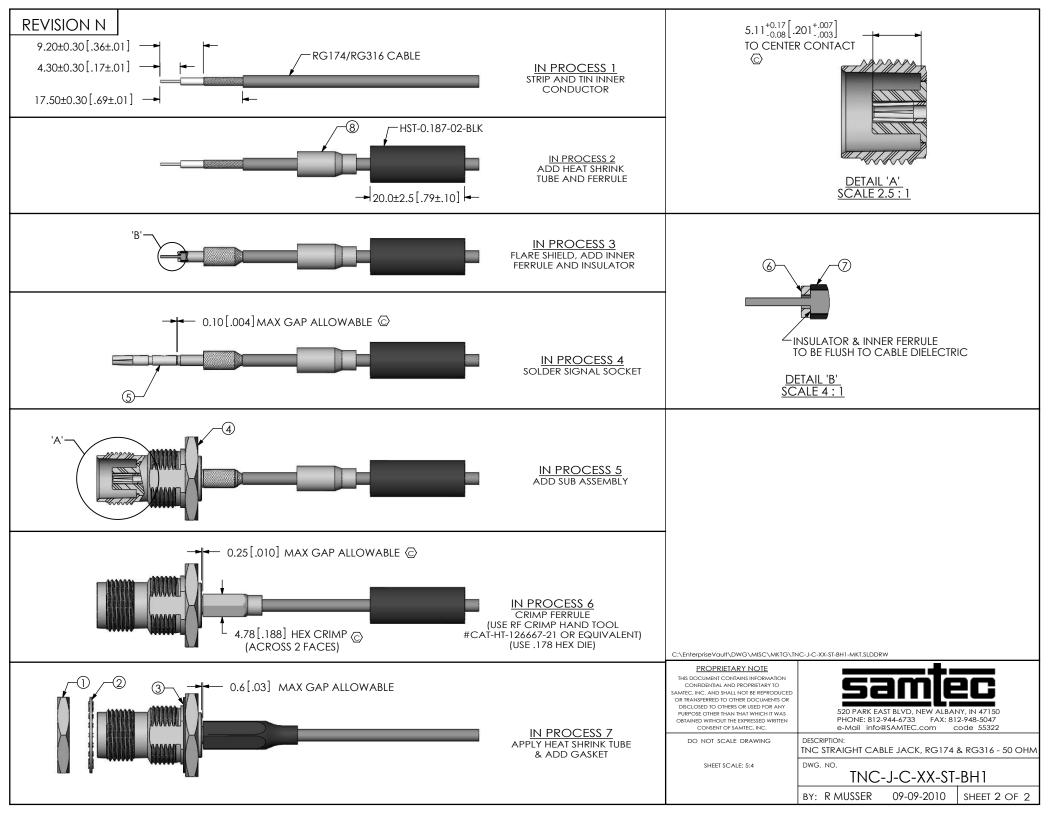

**REVISION N** 

M THIS PRODUCT MANUFACTURED WITH LEAD-FREE PROCESSING

## **DESIGNED & DIMENSIONED** IN MILLIMETERS[INCHES]

| DO NOT<br>SCALE FROM<br>THIS PRINT | TABLE 1 |               |                                                         |                |      |
|------------------------------------|---------|---------------|---------------------------------------------------------|----------------|------|
|                                    | ITEM    | COMPONENT     | -HN                                                     | -GN            | *-MN |
|                                    | 1       | HEX NUT       | BTNC-NUT-001-N                                          |                |      |
|                                    | 2       | LOCK WASHER   | BTNC-LWAS-001-N<br>BTNC-GKT-001<br>SUB-TNC-J-C-N-ST-BH1 |                |      |
|                                    | 3       | GASKET        |                                                         |                |      |
|                                    | 4       | SUB ASSEMBLY  |                                                         |                |      |
|                                    | 5       | SKT           | BTNC-SKT-003-H                                          | BTNC-SKT-003-G |      |
|                                    | 6       | INSULATOR     | BTNC-INS-003<br>BTNC-FER-002-N                          |                |      |
|                                    | 7       | INNER FERRULE |                                                         |                |      |
|                                    | 8       | OUTER FERRULE | BNC-FER-002-N                                           |                |      |