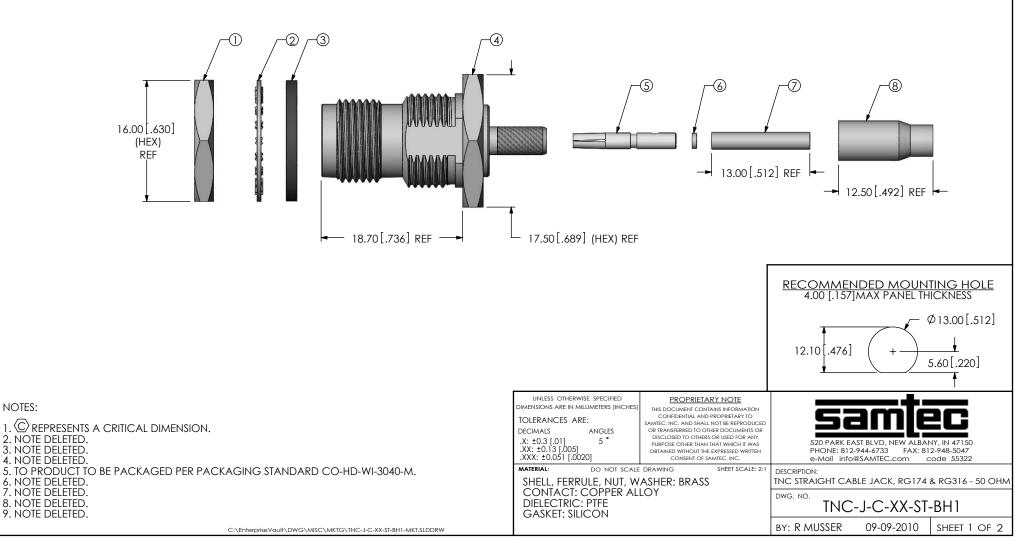

## **DESIGNED & DIMENSIONED** IN MILLIMETERS[INCHES]

| DO NOT<br>SCALE FROM<br>THIS PRINT | TABLE 1 |               |                                                         |                |      |
|------------------------------------|---------|---------------|---------------------------------------------------------|----------------|------|
|                                    | ITEM    | COMPONENT     | -HN                                                     | -GN            | *-MN |
|                                    | 1       | HEX NUT       | BTNC-NUT-001-N                                          |                |      |
|                                    | 2       | LOCK WASHER   | BTNC-LWAS-001-N<br>BTNC-GKT-001<br>SUB-TNC-J-C-N-ST-BH1 |                |      |
|                                    | 3       | GASKET        |                                                         |                |      |
|                                    | 4       | SUB ASSEMBLY  |                                                         |                |      |
|                                    | 5       | SKT           | BTNC-SKT-003-H                                          | BTNC-SKT-003-G |      |
|                                    | 6       | INSULATOR     | BTNC-INS-003<br>BTNC-FER-002-N                          |                |      |
|                                    | 7       | INNER FERRULE |                                                         |                |      |
|                                    | 8       | OUTER FERRULE | BNC-FER-002-N                                           |                |      |