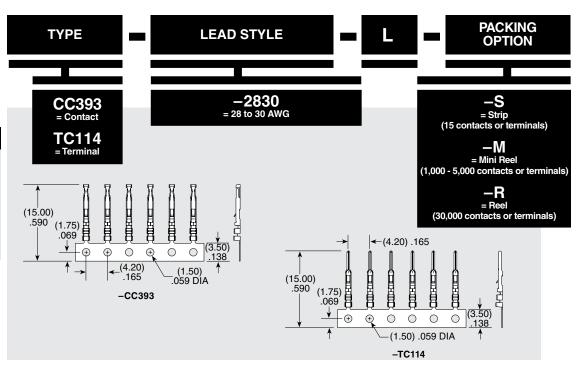

### **SPECIFICATIONS**

For complete specifications see www.samtec.com?CC393 or www.samtec.com?TC114

Plating: 10 μ" (0.25 μm) Gold on contact