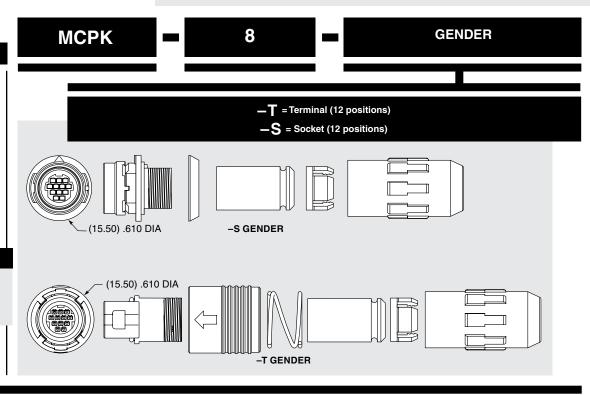

# **8 SERIES IP67 FIELD TERMINATION KIT**

Mates with: MCR(K), MCP(K)

#### **SPECIFICATIONS**

For complete specifications see www.samtec.com?MCPK

Insulator Material:

Terminal Material:

Phosphor Bronze
Contact Material:

Phosphor Bronze

**Operating Temp Range:** 

-20 °C to +80 °C Gasket Material:

Silicone

Spring Material: Stainless Steel

Coupling Ring Spacer: PBT

Cable Clamp: POM RoHS Compliant: Yes