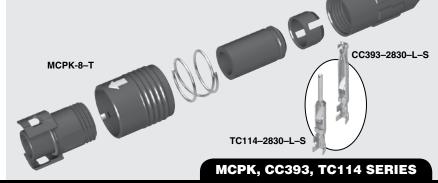

# **8 SERIES IP67 FIELD TERMINATION KIT**

Mates with: MCR(K), MCP(K)

#### **DUST CAPS**

- -S (Socket) = DCA-MCR-8
- -T (Terminal) = DCA-MCP-8 Visit sealedio.samtec.com for a complete list of sealed systems

Note: Samtec's MCPK Series is dual sourced by Hirose Electric Co., LTD.