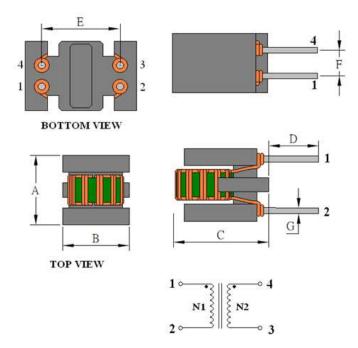

## **Outline Dimensions**

| <b>Dimensions</b> [mm] |            |
|------------------------|------------|
| Α                      | 7.5 max.   |
| В                      | 8.5 max.   |
| С                      | 10.5 max.  |
| D                      | 3.5 ±1.0   |
| E                      | 5.08 ±0.5  |
| F                      | 2.54 ±0.3  |
| G                      | ø 0.6 ±0.1 |