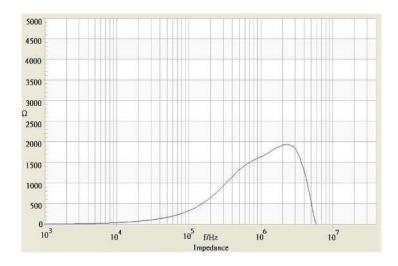

## **TRACO POWER**

## **Common Mode Choke**

**TCK-119** 

| Order Code                | TCK-119                                |
|---------------------------|----------------------------------------|
| Inductance (each winding) | <b>419 μH ±25%</b> (at 10 kHz / 50 mV) |
| Impedance (DCR)           | 117 mΩ max.                            |
| Rated Current             | 0.78 A max.                            |
| Rated Voltage             | 500 VDC max. (between windings)        |
| Operating Temperature     | -40°C to +105°C                        |
| RoHS Exemptions           | No Exemptions                          |



## Impedance Curve



## **Outline Dimensions**



| <b>Dimensions</b> [mm] |            |
|------------------------|------------|
| Α                      | 7.5 max.   |
| В                      | 8.5 max.   |
| С                      | 10.5 max.  |
| D                      | 3.5 ±1.0   |
| E                      | 5.08 ±0.5  |
| F                      | 2.54 ±0.3  |
| G                      | ø 0.6 ±0.1 |

All specifications valid at +25°C, unless otherwise stated.



Specifications can be changed without notice.