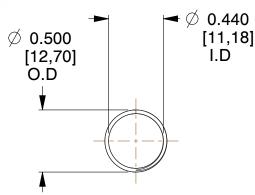

## **NOTES:**

1. Material: Spring Steel 2. Finish: Glod Irridite

3. Ends: Closed and Ground

4. Total Coils: 10.000

5. Sugg. Max. Deflection: 0.690 (in) 6. Sugg. Max. Load: 2.300 (lbs)

7. All Drawing Dimensions are in Inches [mm]