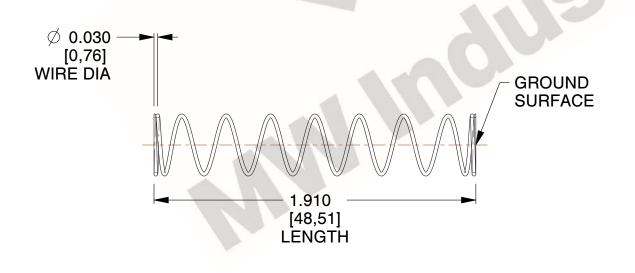

## **NOTES:**

1. Material: Spring Steel 2. Finish: Glod Irridite

3. Ends: Closed and Ground

4. Total Coils: 10.000

5. Sugg. Max. Deflection: 0.690 (in) 6. Sugg. Max. Load: 2.300 (lbs)

7. All Drawing Dimensions are in Inches [mm]