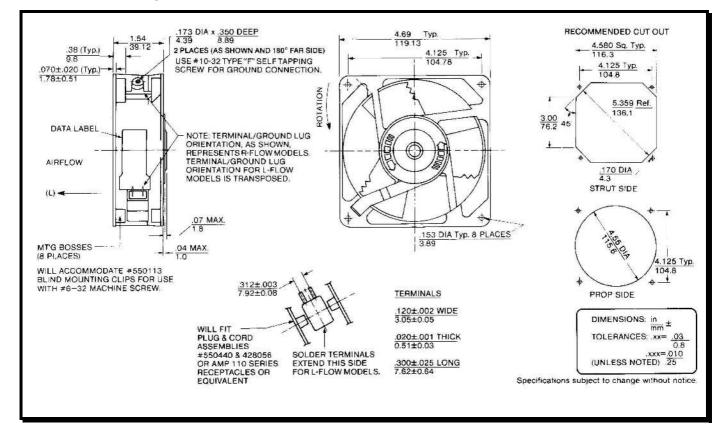

# **SPECIFICATIONS**

**RoHS** Compliant

Model Number:MX2B4Part Number:030389



## **Mechanical Drawing:**



#### Motor:

| Nominal Voltage         |
|-------------------------|
| Frequency               |
| Nominal Running Current |
| Locked Rotor Current    |
| Running Power           |
| Average Speed           |
| Bearings                |
| Air Flow                |
|                         |

- = 0.20/0.18 Amps = 0.26/0.24 Amps = 17/15 Watts
- = 2700/3100 RPM
- = Ball

= 115 VAC

= 50/60 Hertz

= 115 CFM

## **Construction:**

Venturi: Zinc Alloy, painted black. Propeller: flame retardent polypropylene with patented Feathered Edge.

## Life Expectancy:

This fan is designed for continuous duty life of 55,000 hours at  $40^{\circ}$ C

#### **Additional Features:**

- Leadwires:
- UL 1015
- 22 AWG
- Black
- 12" inches

# **Agency Approvals:** UL