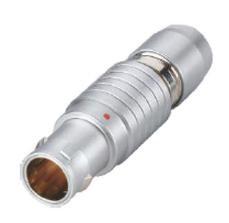

## PSG.00.303.CLAD22

## PUSH-PULL PLUG, 3 PIN CONTACTS, SOLDER, 2.2 MM COLLET

| CONTACT INFO |        | DIA |
|--------------|--------|-----|
| MALE         | FEMALE | mm  |
|              | 3      | 0.5 |

| KEY SPECIFICATIONS   |              |  |
|----------------------|--------------|--|
| CONNECTOR SERIES     | PSG          |  |
| CONNECTOR SIZE       | 00           |  |
| CONNECTOR GENDER     | MALE         |  |
| CODING               | G            |  |
| LOCKING STYLE        | SELF LOCKING |  |
| ATTACHMENT METHOD    | SOLDER       |  |
| IP RATING            | IP 50        |  |
| COLLET SIZE          | 2.2 MM       |  |
| STANDARD MATE SERIES | FSG          |  |