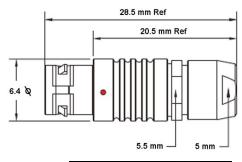

## PSG.00.303.CLAD22

## PUSH-PULL PLUG, 3 PIN CONTACTS, SOLDER, 2.2 MM COLLET

| CONTACT INFO |        | DIA |
|--------------|--------|-----|
| MALE         | FEMALE | mm  |
|              | 3      | 0.5 |

| KEY SPECIFICATIONS   |              |  |
|----------------------|--------------|--|
| CONNECTOR SERIES     | PSG          |  |
| CONNECTOR SIZE       | 00           |  |
| CONNECTOR GENDER     | MALE         |  |
| CODING               | G            |  |
| LOCKING STYLE        | SELF LOCKING |  |
| ATTACHMENT METHOD    | SOLDER       |  |
| IP RATING            | IP 50        |  |
| COLLET SIZE          | 2.2 MM       |  |
| STANDARD MATE SERIES | FSG          |  |