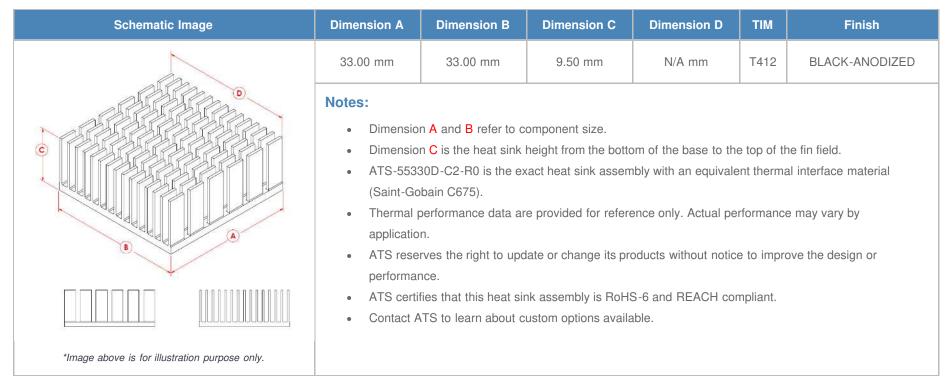

#### ATS-55330D-C1-R0

33.00 x 33.00 x 9.50 mm BGA Heat Sink - High Performance Cross-Cut Tape On

Heat Sink Type: Heat Sink Attachment: Equivalent Part Number: ATS-55330D-C2-R0

Tape On

Cross-cut

\*Image above is for illustration purpose only.