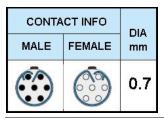

## PUSH-PULL PLUG, 7 PIN CONTACTS, SOLDER, 6.2 MM COLLET, STRAIN RELIEF NUT

| KEY SPECIFICATIONS   |              |
|----------------------|--------------|
| CONNECTOR SERIES     | PSG          |
| CONNECTOR SIZE       | 1B           |
| CONNECTOR GENDER     | MALE         |
| CODING               | G            |
| LOCKING STYLE        | SELF LOCKING |
| ATTACHMENT METHOD    | SOLDER       |
| IP RATING            | IP 50        |
| COLLET SIZE          | 6.2 MM       |
| STANDARD MATE SERIES | FSG          |