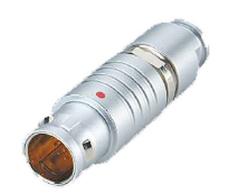

## PUSH-PULL PLUG, 7 PIN CONTACTS, SOLDER, 6.2 MM COLLET, STRAIN RELIEF NUT

| KEY SPECIFICATIONS   |              |
|----------------------|--------------|
| CONNECTOR SERIES     | PSG          |
| CONNECTOR SIZE       | 1B           |
| CONNECTOR GENDER     | MALE         |
| CODING               | G            |
| LOCKING STYLE        | SELF LOCKING |
| ATTACHMENT METHOD    | SOLDER       |
| IP RATING            | IP 50        |
| COLLET SIZE          | 6.2 MM       |
| STANDARD MATE SERIES | FSG          |