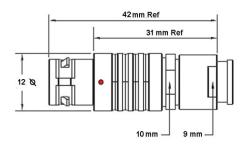

## PUSH-PULL PLUG, 7 PIN CONTACTS, SOLDER, 6.2 MM COLLET, STRAIN RELIEF NUT

| KEY SPECIFICATIONS   |              |
|----------------------|--------------|
| CONNECTOR SERIES     | PSG          |
| CONNECTOR SIZE       | 1B           |
| CONNECTOR GENDER     | MALE         |
| CODING               | G            |
| LOCKING STYLE        | SELF LOCKING |
| ATTACHMENT METHOD    | SOLDER       |
| IP RATING            | IP 50        |
| COLLET SIZE          | 6.2 MM       |
| STANDARD MATE SERIES | FSG          |