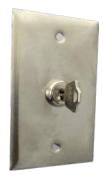

## FEATURES

- Attractive brushed stainless steel finish
- Mounts to standard single-gang switch box (not provided)
- Low Voltage Class 2 device
- Two keys provided
- Tactile response for On/Off contacts
- Compatible for use with Current devices such as; NXCI, NXDCIO, NX and CX Lighting Control Panels

### CONSTRUCTION

- Currentl type 302 stainless plate, barrel type key lock switch
- 2.8"W x 3.55"H x 1.7"D
- 5.0 oz
- Brushed Stainless Steel

### MOUNTING

• Mounting single-gang standard switch box, Raco 500 series or equal