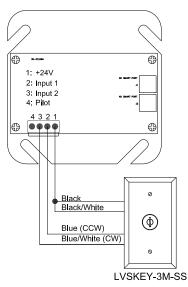

#### ELECTRICAL

- Electrical Rating: 24 VDC, 4 Amp Maximum current
- Electrical Connection: Flying leads, 4 ea.
  20 AWG

### OPERATION

 Key Action: Three position, center neutral, spring loaded right and left action (Key removable in center neutral position only)