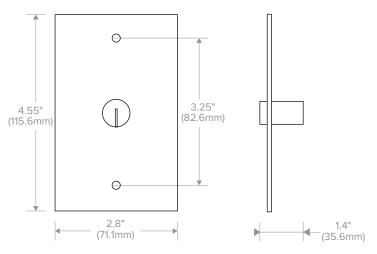

## DIMENSIONS

### CONSTRUCTION

- Currentl type 302 stainless plate, barrel type key lock switch
- 2.8"W x 3.55"H x 1.7"D
- 5.0 oz
- Brushed Stainless Steel