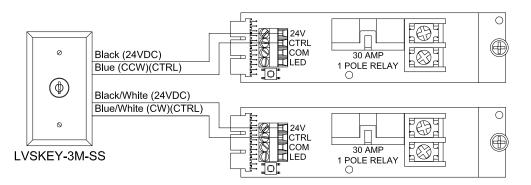

## ADDITIONAL INFORMATION

Wiring Diagrams

Figure 1: NXCI Contact Interface Module