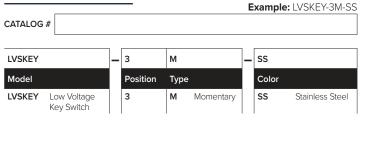

### ORDERING GUIDE

NXCI

Accessories

Contact interface module, for Cat5 NX Port connection