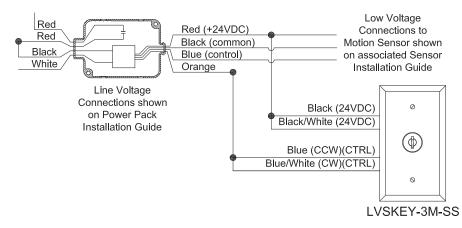

Port connection

## Current @

### currentlighting.com

© 2022 HLI Solutions, Inc. All rights reserved. Information and specifications subject to change without notice. All values are design or typical values when measured under laboratory conditions

# **Lighting Controls**

## LV SERIES HEAVY DUTY KEY SWITCH

## DIMENSIONS



## ADDITIONAL INFORMATION

Wiring Diagrams



Figure 1: NXCI Contact Interface Module







### currentlighting.com

© 2022 HLI Solutions, Inc. All rights reserved. Information and specifications subject to change without notice. All values are design or typical values when measured under laboratory conditions.

# **Lighting Controls**

## LV SERIES

HEAVY DUTY KEY SWITCH

## ADDITIONAL INFORMATION

Wiring Diagrams



Figure 3: NXDCIO Dry Contact Interface Module