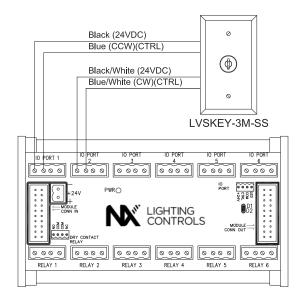

## ADDITIONAL INFORMATION

Wiring Diagrams

Figure 3: NXDCIO Dry Contact Interface Module