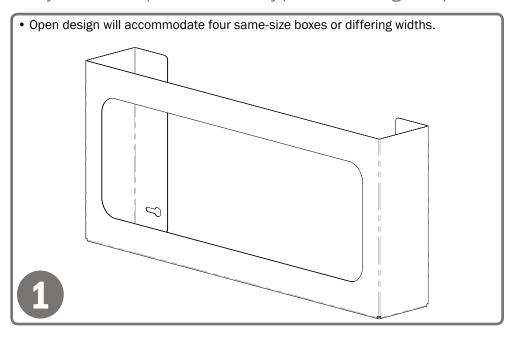

#### **Product Description:**

- Glove Box Dispenser Quad
- · Holds four boxes of gloves
- · Three-way keyholes for vertical or horizontal wall mounting
- Stainless Steel

### Parts included:

Dispenser