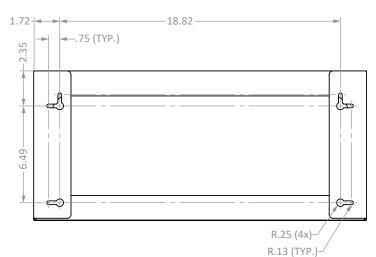

### **Mounting Specifications:**

#### **Product Specifications** (overall external dimensions):

- 22.32"W x 9.99"H x 3.81"D (56.7 cm x 25.4 cm x 9.7 cm)
- 2.4 lbs (1.1 kg) approximated