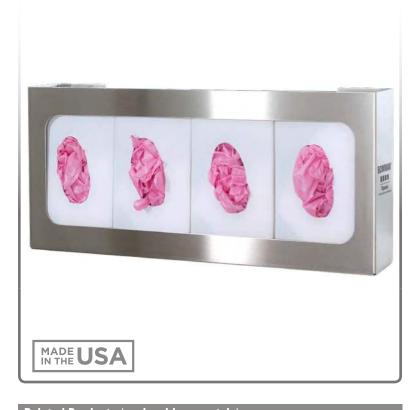

#### **Product Description:**

- Glove Box Dispenser Quad
- · Holds four boxes of gloves
- · Three-way keyholes for vertical or horizontal wall mounting
- Stainless Steel

#### Dispenses:

- Boxes no larger than 5.25"W x 11.00"H x 3.75"D (13.3 cm x 27.9 cm x 9.5 cm)
- Boxes no smaller than 4.25"W x 8.00"H x 2.80"D (10.8 cm x 10.8 cm x 7.1 cm)

#### **Product Specifications** (overall external dimensions):

- 22.32"W x 9.99"H x 3.81"D (56.7 cm x 25.4 cm x 9.7 cm)
- 2.4 lbs (1.1 kg) approximated